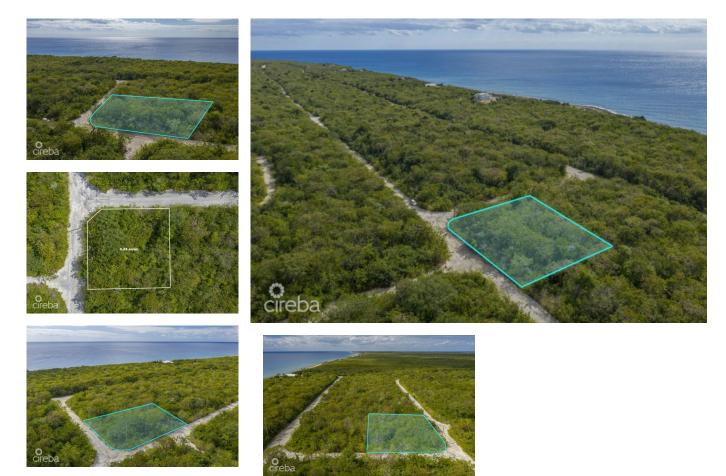

## CI\$50,000

carolyn@ritchrealty.ky

This Cayman Brac Selworthy Grove land lot offers 86 feet of elevation. Located just off Boby Bird Drive, almost a quarter of an acre of land, perfectly suited for building a fantastic home or as an investment for long term appreciation.

0

107.00

100.00

110A,210

Acreage **0.2484** 

Den **No** 

## **Additional Feature**

| Views       | Zoning      | Road Frontage | Soil |
|-------------|-------------|---------------|------|
| Garden View | Low Density | 100           | Rock |
|             | residential |               |      |