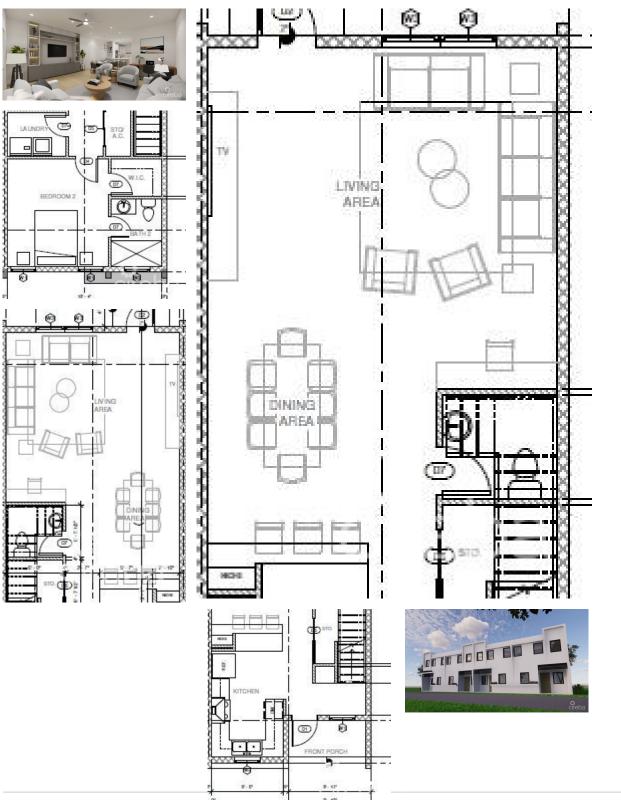

# **LAVANIA COURT 2 BED EXECUTIVE HOME**

Lower Valley, Cayman Islands MLS# 415095

# CI\$495,000

Welcome to your ideal residence in our exclusive new gated development! Presenting Phase 1, featuring four elegant units scheduled for completion this year. Each stunning residence boasts 2 spacious bedrooms and 2.5 modern bathrooms, offering expansive square footage filled with an abundance of natural light. Step inside to discover beautiful finishes throughout, including a gourmet kitchen, elegant living spaces, and a cozy back patio perfect for relaxing. The master suite is a true retreat with its private balcony, providing a serene space to unwind and enjoy the tranquil surroundings. Additionally, this end unit home includes exclusive access to additional outside space to the side of the residence, ideal for those with little ones or simply looking for a private place to potter. Your safety and peace of mind are paramount, with a state-of-the-art security system installed in every unit. For those looking to move in with ease, an optional furniture package is available to ensure your new home is both stylish and comfortable from day one. Located in a guiet neighborhood, this development is soon to benefit from a new highway offering direct access to town, making your commute a breeze. Enjoy the perfect blend of seclusion and convenience, with the vibrant town center just 15 minutes away. This thoughtfully planned community features beautiful outdoor BBQ and recreational areas, perfect for socializing with neighbors or enjoying a quiet evening with family. Each unit comes with two allocated car parking spaces, ensuring convenience and ease of access. The development is designed to foster a sense of community while providing ample space for relaxation and outdoor activities. With lush landscaping and well-maintained communal spaces, residents can enjoy a balanced lifestyle that combines comfort, security, and outdoor enjoyment. Don't miss out on the opportunity to be a part of this exceptional community. Contact us today to learn more and secure your new home in this highly anticipated development.

### **Key Details**

Bed Bath Block & Parcel
2 2.5 31A,44H1

 Den
 Year Built
 Sq.Ft.

 No
 2023
 1662.00