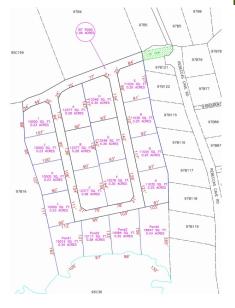

#### **Key Details**

 Width
 Depth
 Bed
 Bath
 Block & Parcel

 122.40
 84.70
 0
 0
 97B,15LOTR

Acreage **0.2300** 

Den Sq.Ft. **No 0.00** 

#### **Additional Feature**

Views Zoning Road Frontage

Inland Low Density 122.4

residential