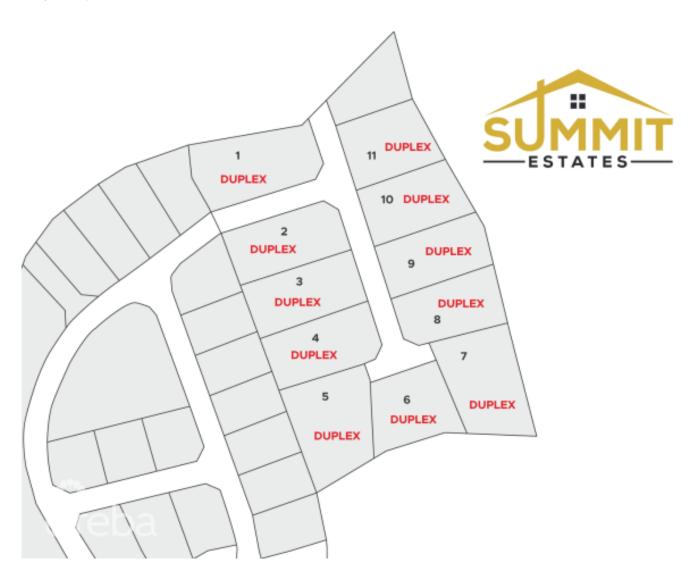

## CI\$103,238

Carolyn Ritch carolyn@ritchrealty.ky

Take advantage of this opportunity to invest in this tranquil subdivision in the heart of East End. Large duplex lots available with covenants to protect your investment. Purchase adjoining lots to build apartments. Only 11 lots available, scheduled for completion in 2024.