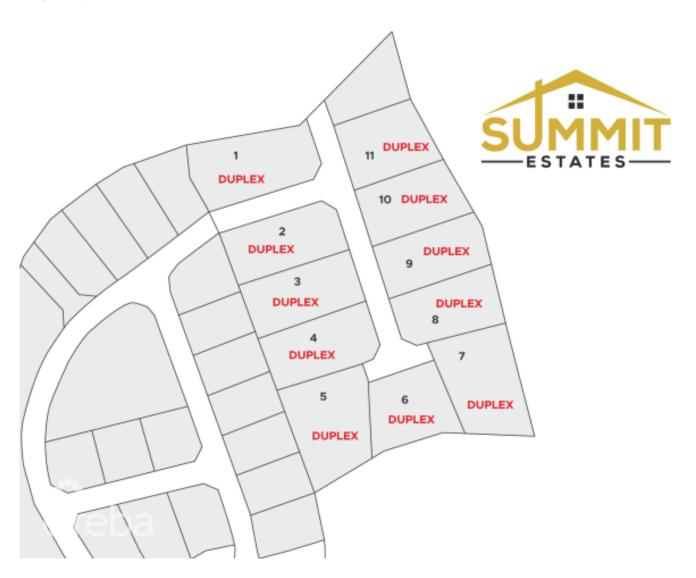

#### **SUMMIT ESTATES- DUPLEX LOT 6**

East End, Cayman Islands MLS# 415633

## CI\$109,303

Carolyn Ritch carolyn@ritchrealty.ky

Take advantage of this opportunity to invest in this tranquil subdivision in the heart of East End. Large duplex lots available with covenants to protect your investment. Purchase adjoining lots to build apartments. Only 11 lots available, scheduled for completion in 2024.