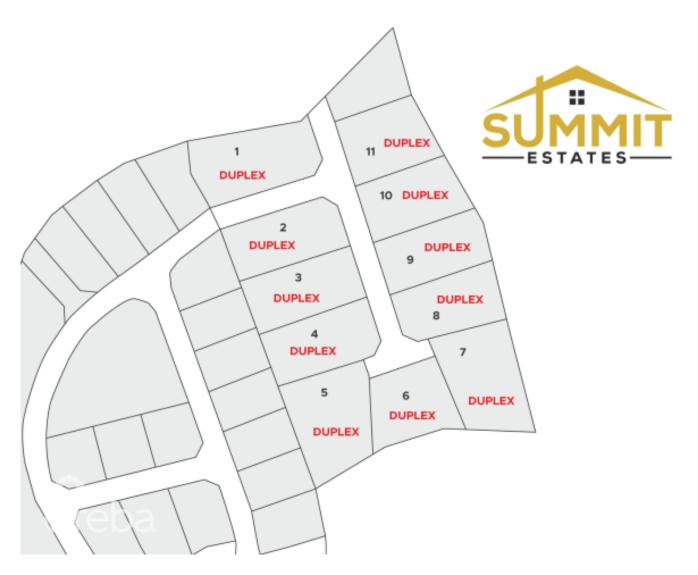

### **SUMMIT ESTATES- DUPLEX LOT 8**

East End, Cayman Islands MLS# 415635

## CI\$99,180

Carolyn Ritch carolyn@ritchrealty.ky

Take advantage of this opportunity to invest in this tranquil subdivision in the heart of East End. Large duplex lots available with covenants to protect your investment. Purchase adjoining lots to build apartments. Only 11 lots available, scheduled for completion in 2024.

# **Additional Feature**

Views Zoning Road Frontage

Garden View Medium Density 90

Residential