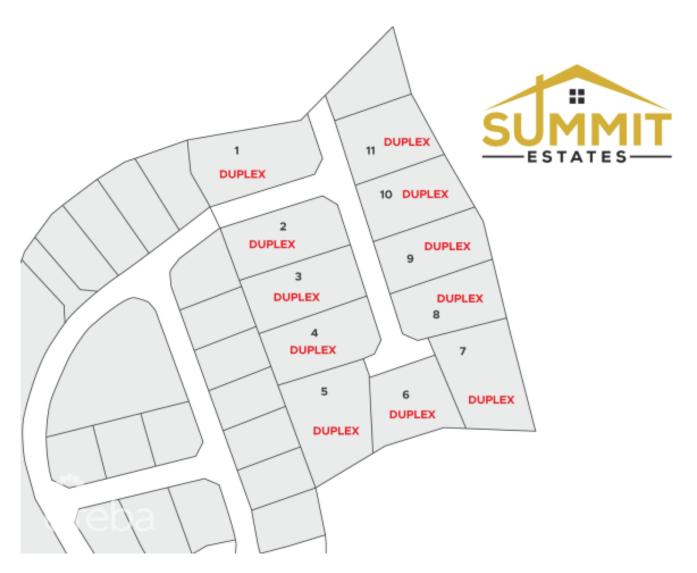

#### **SUMMIT ESTATES- DUPLEX LOT 9**

East End, Cayman Islands MLS# 415636

## CI\$97,869

Carolyn Ritch carolyn@ritchrealty.ky

Take advantage of this opportunity to invest in this tranquil subdivision in the heart of East End. Large duplex lots available with covenants to protect your investment. Purchase adjoining lots to build apartments. Only 11 lots available, scheduled for completion in 2024.