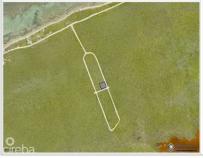

### **Key Details**

| Width<br><b>99.50</b> | Depth<br><b>92.00</b> | Bed<br><b>0</b> | Bath<br><b>O</b> | Block & Parcel<br><b>91A,187</b> |  |  |  |
|-----------------------|-----------------------|-----------------|------------------|----------------------------------|--|--|--|
| Acreage<br>0.2400     |                       |                 |                  |                                  |  |  |  |
| Den<br><b>No</b>      | Sq.Ft.<br><b>0.00</b> |                 |                  |                                  |  |  |  |
| Additional Feature    |                       |                 |                  |                                  |  |  |  |