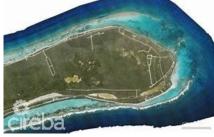

## US\$40,000

Carolyn Ritch carolyn@ritchrealty.ky

.24 acre of land FOR SALE on the dreamy island of Little Cayman. Land is 18ft above sea level. LC boasts incredible diving and real island living. Do not miss out on these incredible opportunities in Little Cayman. Adjacent parcel also for sale.

### **Key Details**

| Width<br><b>99.50</b> | Depth<br><b>92.00</b> | Bed<br><b>0</b> | Bath<br><b>O</b> | Block & Parcel<br><b>91A,187</b> |  |  |  |
|-----------------------|-----------------------|-----------------|------------------|----------------------------------|--|--|--|
| Acreage<br>0.2400     |                       |                 |                  |                                  |  |  |  |
| Den<br><b>No</b>      | Sq.Ft.<br><b>0.00</b> |                 |                  |                                  |  |  |  |
| Additional Feature    |                       |                 |                  |                                  |  |  |  |