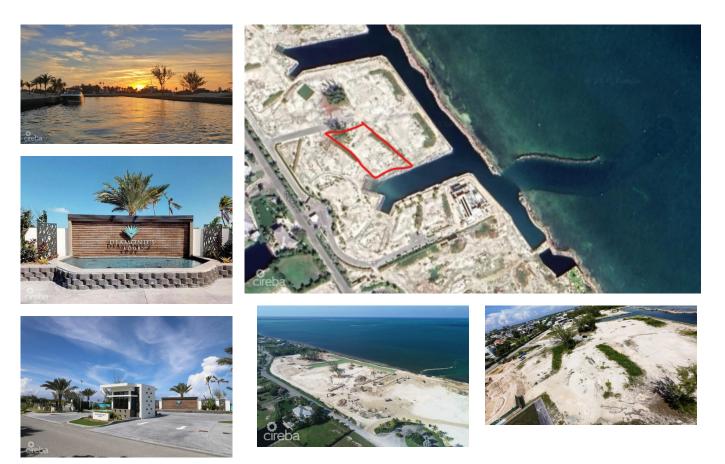

## **DIAMOND'S EDGE WATERFRONT ESTATE LOT 9**

Seven Mile Beach, Cayman Islands MLS# 416099

## US\$2,249,000

Carolyn Ritch carolyn@ritchrealty.ky

Diamond's Edge is one of Cayman's most distinctive addresses located in Crystal Harbour, a truly luxurious waterfront development with unobstructed breathtaking views of the North Sound. We are pleased to offer a distinguishing buyer the opportunity to own a beautiful lot , filled to eight feet+ above sea level in the prestigious development. All it awaits is the construction of your dream home. Diamond's Edge is Cayman's newest and most exclusive waterfront subdivision located in the center of the Seven Mile Beach corridor, adjacent to North Sound Golf Club and minutes away from excellent restaurants and entertainment choices. Diamond's Edge is truly one of a kind, painstakingly designed with incredible attention to detail. The development will be a gated community with 24-hour manned security, crystal-studded gates, and water features. Each elevated lot, which has been prep in a way to avoid the need for pilings, which can save a substantial amount of money when building your dream house, includes a Brazilian IPE cantilevered dock, providing direct boating access to and from the North Shore; the canals are surrounded by seawalls constructed from native stone, ensuring stability for the future properties. The development will also include lush landscaping with well-lit streets leading to each residence. Your investment in a lot at Diamond's Edge is protected by strict, though not unreasonable, covenants, assuring a quality lifestyle without compromising your individuality. There are only a few lots in this exclusive development, contact us now to make this amazing lot yours. All dimensions are approximate.

## **Essential Information**

| Type<br>Land (For Sale)  | Status<br><b>Current</b> |                 | MLS<br><b>416099</b> | Listing Type<br><b>Beach/Hotel/Tourism</b> |
|--------------------------|--------------------------|-----------------|----------------------|--------------------------------------------|
| Key Details              |                          |                 |                      |                                            |
| Width<br><b>120.00</b>   | Depth<br><b>220.00</b>   | Bed<br><b>0</b> | Bath<br><b>0</b>     | Block & Parcel<br><b>17A,359</b>           |
| Acreage<br>0.5650        |                          |                 |                      |                                            |
| Den<br><b>No</b>         | Sq.Ft.<br><b>0.00</b>    |                 |                      |                                            |
| Additional Fe            | ature                    |                 |                      |                                            |
| Views<br>Canal Front Wat | Zoning                   |                 | Sea Frontage         | Road Frontage                              |

ViewsZoningSea FrontageRoad FrontageCanal Front, WaterHotel/Tourism12070FrontSoilMarl