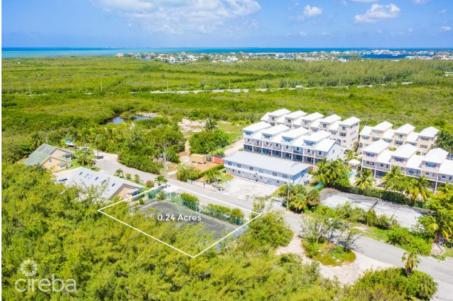

## CI\$885,000

Land for sale directly across from world-renowned Seven Mile Beach. A 0.24-acre parcel located on Marsh Road, opposite the Anchorage condominium in the Seven Mile Corridor. Currently featuring a tennis court, the high-density land is zoned for hotel and tourism, offering a unique opportunity to build more than just a family home. This is your chance to acquire land in a highly sought-after location where listings and inventory are scarce.

## **Essential Information**

Type Status MLS Listing Type
Land (For Sale) Current 416268 High Density
Residential

**Key Details** 

 Width
 Depth
 Bed
 Bath
 Block & Parcel

 125.47
 84.81
 0
 0
 10E,18

Acreage **0.2435** 