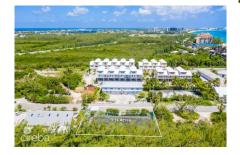

## CI\$885,000

Land for sale directly across from world-renowned Seven Mile Beach. A 0.24-acre parcel located on Marsh Road, opposite the Anchorage condominium in the Seven Mile Corridor. Currently featuring a tennis court, the high-density land is zoned for hotel and tourism, offering a unique opportunity to build more than just a family home. This is your chance to acquire land in a highly sought-after location where listings and inventory are scarce.

## **Essential Information**

Type Status MLS Listing Type
Land (For Sale) Current 416268 High Density
Residential

**Key Details** 

 Width
 Depth
 Bed
 Bath
 Block & Parcel

 125.47
 84.81
 0
 0
 10E,18

Acreage **0.2435** 