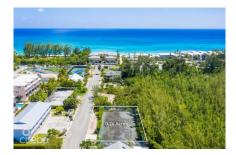

## MARSH ROAD 0.24 ACRES, SEVEN MILE CORRIDOR

Seven Mile Beach, Cayman Islands MLS# 416268

## CI\$885,000

Land for sale directly across from world-renowned Seven Mile Beach. A 0.24-acre parcel located on Marsh Road, opposite the Anchorage condominium in the Seven Mile Corridor. Currently featuring a tennis court, the high-density land is zoned for hotel and tourism, offering a unique opportunity to build more than just a family home. This is your chance to acquire land in a highly sought-after location where listings and inventory are scarce.

## **Essential Information**

Type Status MLS Listing Type
Land (For Sale) Current 416268 High Density
Residential

**Key Details** 

 Width
 Depth
 Bed
 Bath
 Block & Parcel

 125.47
 84.81
 0
 0
 10E,18

Acreage **0.2435** 