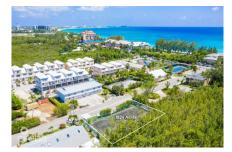

## CI\$885,000

Land for sale directly across from world-renowned Seven Mile Beach. A 0.24-acre parcel located on Marsh Road, opposite the Anchorage condominium in the Seven Mile Corridor. Currently featuring a tennis court, the high-density land is zoned for hotel and tourism, offering a unique opportunity to build more than just a family home. This is your chance to acquire land in a highly sought-after location where listings and inventory are scarce.

## **Essential Information**

Type Status MLS Listing Type
Land (For Sale) Current 416268 High Density
Residential

**Key Details** 

 Width
 Depth
 Bed
 Bath
 Block & Parcel

 125.47
 84.81
 0
 0
 10E,18

Acreage **0.2435** 