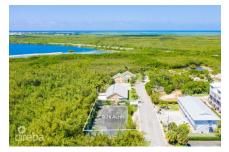

## MARSH ROAD 0.24 ACRES, SEVEN MILE CORRIDOR

Seven Mile Beach, Cayman Islands MLS# 416268

## CI\$885,000

Land for sale directly across from world-renowned Seven Mile Beach. A 0.24-acre parcel located on Marsh Road, opposite the Anchorage condominium in the Seven Mile Corridor. Currently featuring a tennis court, the high-density land is zoned for hotel and tourism, offering a unique opportunity to build more than just a family home. This is your chance to acquire land in a highly sought-after location where listings and inventory are scarce.

## **Essential Information**

Type Status MLS Listing Type
Land (For Sale) Current 416268 High Density
Residential

**Key Details** 

 Width
 Depth
 Bed
 Bath
 Block & Parcel

 125.47
 84.81
 0
 0
 10E,18

Acreage **0.2435** 