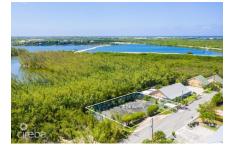

## MARSH ROAD 0.24 ACRES, SEVEN MILE CORRIDOR

Seven Mile Beach, Cayman Islands MLS# 416268

## CI\$885,000

Land for sale directly across from world-renowned Seven Mile Beach. A 0.24-acre parcel located on Marsh Road, opposite the Anchorage condominium in the Seven Mile Corridor. Currently featuring a tennis court, the high-density land is zoned for hotel and tourism, offering a unique opportunity to build more than just a family home. This is your chance to acquire land in a highly sought-after location where listings and inventory are scarce.

## **Essential Information**

Type Status MLS Listing Type
Land (For Sale) Current 416268 High Density
Residential

**Key Details** 

 Width
 Depth
 Bed
 Bath
 Block & Parcel

 125.47
 84.81
 0
 0
 10E,18

Acreage **0.2435** 