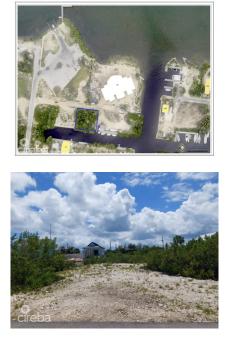

## **NORTH SOUND ESTATES - CANAL PARCEL**

Savannah, Cayman Islands MLS# 416604

## CI\$200,000

Carolyn Ritch carolyn@ritchrealty.ky

Fantastic canal front parcel situated in the popular North Sound Estates community. The front elevation of the property faces a public boat ramp and dock whilst offering unobstructed views of the North Sound. Starfish Point, Rum Point , Stingray City and Camana Bay are all within a 15-mins boat ride from the property. Build your dream home and enjoy the perfect boaters lifestyle.

## Additional Feature

Views Canal Front Zoning Low Density residential Sea Frontage **100**  Road Frontage 100

Soil **Marl**