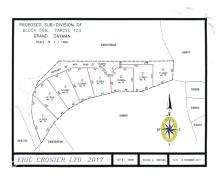

## **Essential Information**

| Type<br><b>Land (For Sale)</b> | Status<br><b>Pen/Con</b> |                 | MLS<br><b>417171</b> |                  | Listing Type<br>Low Density<br>Residential |
|--------------------------------|--------------------------|-----------------|----------------------|------------------|--------------------------------------------|
| Key Details                    |                          |                 |                      |                  |                                            |
| Width<br><b>126.00</b>         | Depth<br><b>155.00</b>   | Bed<br><b>0</b> |                      | Bath<br><b>0</b> | Block & Parcel<br>56B,103L0T1              |
| Acreage<br>0.2750              |                          |                 |                      |                  |                                            |
| Den<br><b>No</b>               | Sq.Ft.<br><b>0.00</b>    |                 |                      |                  |                                            |