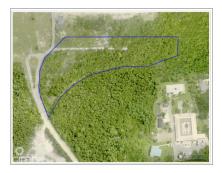

## LOT 1 SUB DIVIDED LAND BREAKERS

Breakers, Cayman Islands MLS# 417171

## CI\$120,000

Carolyn Ritch carolyn@ritchrealty.ky

Welcome to Breakers Land Sub Division, a haven for those seeking a piece of paradise in the Cayman Islands. Pre-approved sub-division plots, strategically located in the picturesque area of Breakers Cayman. Discover Your Haven in Breakers Cayman: Nestled in the embrace of nature and just a stone's throw away from the pristine planned development of Pease Bay public beach, the Breakers Land Sub Division plots offer an unrivalled opportunity for those looking to create their dream homes. Features that Redefine Living: These plots come with the assurance of pre-approved sub-divisions, streamlining the process for those eager to embark on their homeownership journey. The proximity to Pease Bay public beach ensures that residents can enjoy the serenity of the sea breeze and the soothing sounds of the waves just moments from their doorstep. Breakers Cayman - A Serene Escape: The Breakers area, with its natural beauty and tranguil ambiance, provides the perfect backdrop for your future home. This locale is not just about property; it's about creating a lifestyle that transcends the ordinary. Breakers Cayman is more than a location; it's an experience. Unlock the Potential: Perfect for Starter Homes or Development: These land plots are more than just a canvas; they are the foundation for your dreams. Whether you're envisioning a cozy starter home or planning a larger development, Breakers Land Sub Division offers the canvas for your unique vision. Our plots are designed to accommodate a variety of lifestyles, making it the ideal choice for those seeking versatility in their real estate investment. Your Journey Begins Here: Embrace the promise of Breakers Land Sub Division. Request more information today and take the first step toward realizing your dream. Feel free to explore the land on your own and envision your dream. Call us to learn more about the endless possibilities these plots offer. How do you want to live your life?

## **Essential Information**

| Type<br><b>Land (For Sale)</b> | Status<br><b>Pen/Con</b> |                 | MLS<br><b>417171</b> |                  | Listing Type<br>Low Density<br>Residential |
|--------------------------------|--------------------------|-----------------|----------------------|------------------|--------------------------------------------|
| Key Details                    |                          |                 |                      |                  |                                            |
| Width<br><b>126.00</b>         | Depth<br><b>155.00</b>   | Bed<br><b>0</b> |                      | Bath<br><b>0</b> | Block & Parcel<br>56B,103L0T1              |
| Acreage<br>0.2750              |                          |                 |                      |                  |                                            |
| Den<br><b>No</b>               | Sq.Ft.<br><b>0.00</b>    |                 |                      |                  |                                            |