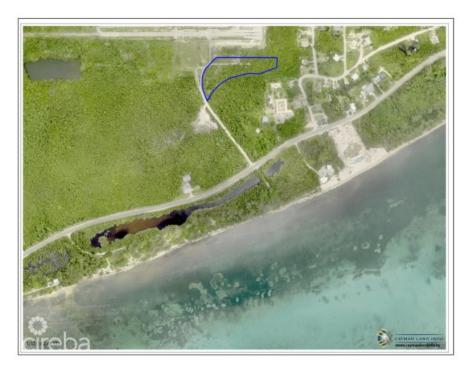

## LOT 1 SUB DIVIDED LAND BREAKERS

Breakers, Cayman Islands MLS# 417171

## CI\$120,000

Carolyn Ritch carolyn@ritchrealty.ky

Welcome to Breakers Land Sub Division, a haven for those seeking a piece of paradise in the Cayman Islands. Pre-approved sub-division plots, strategically located in the picturesque area of Breakers Cayman. Discover Your Haven in Breakers Cayman: Nestled in the embrace of nature and just a stone's throw away from the pristine planned development of Pease Bay public beach, the Breakers Land Sub Division plots offer an unrivalled opportunity for those looking to create their dream homes. Features that Redefine Living: These plots come with the assurance of pre-approved sub-divisions, streamlining the process for those eager to embark on their homeownership journey. The proximity to Pease Bay public beach ensures that residents can enjoy the serenity of the sea breeze and the soothing sounds of the waves just moments from their doorstep. Breakers Cayman - A Serene Escape: The Breakers area, with its natural beauty and tranguil ambiance, provides the perfect backdrop for your future home. This locale is not just about property; it's about creating a lifestyle that transcends the ordinary. Breakers Cayman is more than a location; it's an experience. Unlock the Potential: Perfect for Starter Homes or Development: These land plots are more than just a canvas; they are the foundation for your dreams. Whether you're envisioning a cozy starter home or planning a larger development, Breakers Land Sub Division offers the canvas for your unique vision. Our plots are designed to accommodate a variety of lifestyles, making it the ideal choice for those seeking versatility in their real estate investment. Your Journey Begins Here: Embrace the promise of Breakers Land Sub Division. Request more information today and take the first step toward realizing your dream. Feel free to explore the land on your own and envision your dream. Call us to learn more about the endless possibilities these plots offer. How do you want to live your life?

## **Essential Information**

| Type<br><b>Land (For Sale)</b> | Status<br><b>Pen/Con</b> |                 | MLS<br><b>417171</b> |                  | Listing Type<br>Low Density<br>Residential |
|--------------------------------|--------------------------|-----------------|----------------------|------------------|--------------------------------------------|
| Key Details                    |                          |                 |                      |                  |                                            |
| Width<br><b>126.00</b>         | Depth<br><b>155.00</b>   | Bed<br><b>0</b> |                      | Bath<br><b>0</b> | Block & Parcel<br>56B,103L0T1              |
| Acreage<br>0.2750              |                          |                 |                      |                  |                                            |
| Den<br><b>No</b>               | Sq.Ft.<br><b>0.00</b>    |                 |                      |                  |                                            |