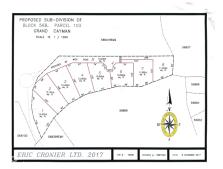

## **Essential Information**

| Type<br><b>Land (For Sale)</b> | Status<br><b>Pen/Con</b> |                 | MLS<br><b>417172</b> |                  | Listing Type<br>Low Density<br>Residential |
|--------------------------------|--------------------------|-----------------|----------------------|------------------|--------------------------------------------|
| Key Details                    |                          |                 |                      |                  |                                            |
| Width<br><b>66.00</b>          | Depth<br><b>155.00</b>   | Bed<br><b>0</b> |                      | Bath<br><b>0</b> | Block & Parcel<br>56B,103LOT2              |
| Acreage<br>0.3000              |                          |                 |                      |                  |                                            |
| Den<br><b>No</b>               | Sq.Ft.<br><b>0.00</b>    |                 |                      |                  |                                            |