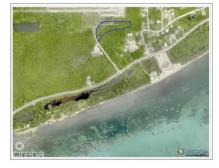

## CI\$130,000

Carolyn Ritch carolyn@ritchrealty.ky

Welcome to Breakers Land Sub Division, a haven for those seeking a piece of paradise in the Cayman Islands. Pre-approved sub-division plots, strategically located in the picturesque area of Breakers Cayman. Discover Your Haven in Breakers Cayman: Nestled in the embrace of nature and just a stone's throw away from the pristine planned development of Pease Bay public beach, the Breakers Land Sub Division plots offer an unrivalled opportunity for those looking to create their dream homes. Features that Redefine Living: These plots come with the assurance of pre-approved sub-divisions, streamlining the process for those eager to embark on their homeownership journey. The proximity to Pease Bay public beach ensures that residents can enjoy the serenity of the sea breeze and the soothing sounds of the waves just moments from their doorstep. Breakers Cayman - A Serene Escape: The Breakers area, with its natural beauty and tranguil ambiance, provides the perfect backdrop for your future home. This locale is not just about property; it's about creating a lifestyle that transcends the ordinary. Breakers Cayman is more than a location; it's an experience. Unlock the Potential: Perfect for Starter Homes or Development: These land plots are more than just a canvas; they are the foundation for your dreams. Whether you're envisioning a cozy starter home or planning a larger development, Breakers Land Sub Division offers the canvas for your unique vision. Our plots are designed to accommodate a variety of lifestyles, making it the ideal choice for those seeking versatility in their real estate investment. Your Journey Begins Here: Embrace the promise of Breakers Land Sub Division. Request more information today and take the first step toward realizing your dream. Feel free to explore the land on your own and envision your dream. Call us to learn more about the endless possibilities these plots offer. How do you want to live your life?

## **Essential Information**

| Type<br><b>Land (For Sale)</b> | Status<br><b>Pen/Con</b> |                 | MLS<br><b>417172</b> |                  | Listing Type<br>Low Density<br>Residential |
|--------------------------------|--------------------------|-----------------|----------------------|------------------|--------------------------------------------|
| Key Details                    |                          |                 |                      |                  |                                            |
| Width<br><b>66.00</b>          | Depth<br><b>155.00</b>   | Bed<br><b>0</b> |                      | Bath<br><b>0</b> | Block & Parcel<br>56B,103LOT2              |
| Acreage<br>0.3000              |                          |                 |                      |                  |                                            |
| Den<br><b>No</b>               | Sq.Ft.<br><b>0.00</b>    |                 |                      |                  |                                            |