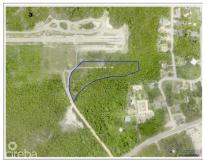

## CI\$130,000

Carolyn Ritch carolyn@ritchrealty.ky

Welcome to Breakers Land Sub Division, a haven for those seeking a piece of paradise in the Cayman Islands. Pre-approved sub-division plots, strategically located in the picturesque area of Breakers Cayman. Discover Your Haven in Breakers Cayman: Nestled in the embrace of nature and just a stone's throw away from the pristine planned development of Pease Bay public beach, the Breakers Land Sub Division plots offer an unrivalled opportunity for those looking to create their dream homes. Features that Redefine Living: These plots come with the assurance of pre-approved sub-divisions, streamlining the process for those eager to embark on their homeownership journey. The proximity to Pease Bay public beach ensures that residents can enjoy the serenity of the sea breeze and the soothing sounds of the waves just moments from their doorstep. Breakers Cayman - A Serene Escape: The Breakers area, with its natural beauty and tranguil ambiance, provides the perfect backdrop for your future home. This locale is not just about property; it's about creating a lifestyle that transcends the ordinary. Breakers Cayman is more than a location; it's an experience. Unlock the Potential: Perfect for Starter Homes or Development: These land plots are more than just a canvas; they are the foundation for your dreams. Whether you're envisioning a cozy starter home or planning a larger development, Breakers Land Sub Division offers the canvas for your unique vision. Our plots are designed to accommodate a variety of lifestyles, making it the ideal choice for those seeking versatility in their real estate investment. Your Journey Begins Here: Embrace the promise of Breakers Land Sub Division. Request more information today and take the first step toward realizing your dream. Feel free to explore the land on your own and envision your dream. Call us to learn more about the endless possibilities these plots offer. How do you want to live your life?

## **Essential Information**

| Type<br><b>Land (For Sale)</b> | Status<br><b>Pen/Con</b> |                 | MLS<br><b>417172</b> |                  | Listing Type<br>Low Density<br>Residential |
|--------------------------------|--------------------------|-----------------|----------------------|------------------|--------------------------------------------|
| Key Details                    |                          |                 |                      |                  |                                            |
| Width<br><b>66.00</b>          | Depth<br><b>155.00</b>   | Bed<br><b>0</b> |                      | Bath<br><b>0</b> | Block & Parcel<br>56B,103LOT2              |
| Acreage<br>0.3000              |                          |                 |                      |                  |                                            |
| Den<br><b>No</b>               | Sq.Ft.<br><b>0.00</b>    |                 |                      |                  |                                            |