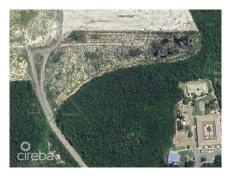

## CI\$130,000

Carolyn Ritch carolyn@ritchrealty.ky

Welcome to Breakers Land Sub Division, a haven for those seeking a piece of paradise in the Cayman Islands. Pre-approved sub-division plots, strategically located in the picturesque area of Breakers Cayman. Discover Your Haven in Breakers Cayman: Nestled in the embrace of nature and just a stone's throw away from the pristine planned development of Pease Bay public beach, the Breakers Land Sub Division plots offer an unrivalled opportunity for those looking to create their dream homes. Features that Redefine Living: These plots come with the assurance of pre-approved sub-divisions, streamlining the process for those eager to embark on their homeownership journey. The proximity to Pease Bay public beach ensures that residents can enjoy the serenity of the sea breeze and the soothing sounds of the waves just moments from their doorstep. Breakers Cayman - A Serene Escape: The Breakers area, with its natural beauty and tranguil ambiance, provides the perfect backdrop for your future home. This locale is not just about property; it's about creating a lifestyle that transcends the ordinary. Breakers Cayman is more than a location; it's an experience. Unlock the Potential: Perfect for Starter Homes or Development: These land plots are more than just a canvas; they are the foundation for your dreams. Whether you're envisioning a cozy starter home or planning a larger development, Breakers Land Sub Division offers the canvas for your unique vision. Our plots are designed to accommodate a variety of lifestyles, making it the ideal choice for those seeking versatility in their real estate investment. Your Journey Begins Here: Embrace the promise of Breakers Land Sub Division. Request more information today and take the first step toward realizing your dream. Feel free to explore the land on your own and envision your dream. Call us to learn more about the endless possibilities these plots offer. How do you want to live your life?

## **Essential Information**

| Type<br><b>Land (For Sale)</b> | Status<br><b>Pen/Con</b> |                 | MLS<br><b>417172</b> |                  | Listing Type<br>Low Density<br>Residential |
|--------------------------------|--------------------------|-----------------|----------------------|------------------|--------------------------------------------|
| Key Details                    |                          |                 |                      |                  |                                            |
| Width<br><b>66.00</b>          | Depth<br><b>155.00</b>   | Bed<br><b>0</b> |                      | Bath<br><b>0</b> | Block & Parcel<br>56B,103LOT2              |
| Acreage<br>0.3000              |                          |                 |                      |                  |                                            |
| Den<br><b>No</b>               | Sq.Ft.<br><b>0.00</b>    |                 |                      |                  |                                            |