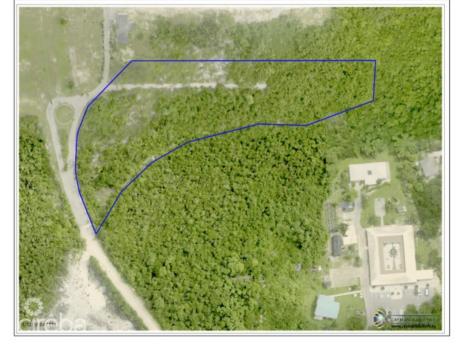

## CI\$130,000

Carolyn Ritch carolyn@ritchrealty.ky

Welcome to Breakers Land Sub Division, a haven for those seeking a piece of paradise in the Cayman Islands. Pre-approved sub-division plots, strategically located in the picturesque area of Breakers Cayman. Discover Your Haven in Breakers Cayman: Nestled in the embrace of nature and just a stone's throw away from the pristine planned development of Pease Bay public beach, the Breakers Land Sub Division plots offer an unrivalled opportunity for those looking to create their dream homes. Features that Redefine Living: These plots come with the assurance of pre-approved sub-divisions, streamlining the process for those eager to embark on their homeownership journey. The proximity to Pease Bay public beach ensures that residents can enjoy the serenity of the sea breeze and the soothing sounds of the waves just moments from their doorstep. Breakers Cayman - A Serene Escape: The Breakers area, with its natural beauty and tranguil ambiance, provides the perfect backdrop for your future home. This locale is not just about property; it's about creating a lifestyle that transcends the ordinary. Breakers Cayman is more than a location; it's an experience. Unlock the Potential: Perfect for Starter Homes or Development: These land plots are more than just a canvas; they are the foundation for your dreams. Whether you're envisioning a cozy starter home or planning a larger development, Breakers Land Sub Division offers the canvas for your unique vision. Our plots are designed to accommodate a variety of lifestyles, making it the ideal choice for those seeking versatility in their real estate investment. Your Journey Begins Here: Embrace the promise of Breakers Land Sub Division. Request more information today and take the first step toward realizing your dream. Feel free to explore the land on your own and envision your dream. Call us to learn more about the endless possibilities these plots offer. How do you want to live your life?

## **Essential Information**

| Type<br><b>Land (For Sale)</b> | Status<br><b>Pen/Con</b> |                 | MLS<br><b>417172</b> |                  | Listing Type<br>Low Density<br>Residential |
|--------------------------------|--------------------------|-----------------|----------------------|------------------|--------------------------------------------|
| Key Details                    |                          |                 |                      |                  |                                            |
| Width<br><b>66.00</b>          | Depth<br><b>155.00</b>   | Bed<br><b>0</b> |                      | Bath<br><b>0</b> | Block & Parcel<br>56B,103LOT2              |
| Acreage<br>0.3000              |                          |                 |                      |                  |                                            |
| Den<br><b>No</b>               | Sq.Ft.<br><b>0.00</b>    |                 |                      |                  |                                            |