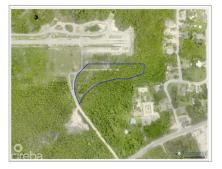

## LOT 3 SUB DIVIDED LAND BREAKERS

Breakers, Cayman Islands MLS# 417173

## CI\$123,000

Carolyn Ritch carolyn@ritchrealty.ky

Welcome to Breakers Land Sub Division, a haven for those seeking a piece of paradise in the Cayman Islands. Pre-approved sub-division plots, strategically located in the picturesque area of Breakers Cayman. Discover Your Haven in Breakers Cayman: Nestled in the embrace of nature and just a stone's throw away from the pristine planned development of Pease Bay public beach, the Breakers Land Sub Division plots offer an unrivalled opportunity for those looking to create their dream homes. Features that Redefine Living: These plots come with the assurance of pre-approved sub-divisions, streamlining the process for those eager to embark on their homeownership journey. The proximity to Pease Bay public beach ensures that residents can enjoy the serenity of the sea breeze and the soothing sounds of the waves just moments from their doorstep. Breakers Cayman - A Serene Escape: The Breakers area, with its natural beauty and tranguil ambiance, provides the perfect backdrop for your future home. This locale is not just about property; it's about creating a lifestyle that transcends the ordinary. Breakers Cayman is more than a location; it's an experience. Unlock the Potential: Perfect for Starter Homes or Development: These land plots are more than just a canvas; they are the foundation for your dreams. Whether you're envisioning a cozy starter home or planning a larger development, Breakers Land Sub Division offers the canvas for your unique vision. Our plots are designed to accommodate a variety of lifestyles, making it the ideal choice for those seeking versatility in their real estate investment. Your Journey Begins Here: Embrace the promise of Breakers Land Sub Division. Request more information today and take the first step toward realizing your dream. Feel free to explore the land on your own and envision your dream. Call us to learn more about the endless possibilities these plots offer. How do you want to live your life?

## **Essential Information**

| Type<br><b>Land (For Sale)</b> | Status<br><b>Pen/Con</b> |                 | MLS<br><b>417173</b> |                  | Listing Type<br>Low Density<br>Residential |
|--------------------------------|--------------------------|-----------------|----------------------|------------------|--------------------------------------------|
| Key Details                    |                          |                 |                      |                  |                                            |
| Width<br><b>94.00</b>          | Depth<br><b>156.00</b>   | Bed<br><b>0</b> |                      | Bath<br><b>O</b> | Block & Parcel<br>56B,103LOT3              |
| Acreage<br>0.2800              |                          |                 |                      |                  |                                            |
| Den<br><b>No</b>               | Sq.Ft.<br><b>0.00</b>    |                 |                      |                  |                                            |