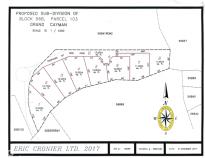

## CI\$123,000

Carolyn Ritch carolyn@ritchrealty.ky

Welcome to Breakers Land Sub Division, a haven for those seeking a piece of paradise in the Cayman Islands. Pre-approved sub-division plots, strategically located in the picturesque area of Breakers Cayman. Discover Your Haven in Breakers Cayman: Nestled in the embrace of nature and just a stone's throw away from the pristine planned development of Pease Bay public beach, the Breakers Land Sub Division plots offer an unrivalled opportunity for those looking to create their dream homes. Features that Redefine Living: These plots come with the assurance of pre-approved sub-divisions, streamlining the process for those eager to embark on their homeownership journey. The proximity to Pease Bay public beach ensures that residents can enjoy the serenity of the sea breeze and the soothing sounds of the waves just moments from their doorstep. Breakers Cayman - A Serene Escape: The Breakers area, with its natural beauty and tranguil ambiance, provides the perfect backdrop for your future home. This locale is not just about property; it's about creating a lifestyle that transcends the ordinary. Breakers Cayman is more than a location; it's an experience. Unlock the Potential: Perfect for Starter Homes or Development: These land plots are more than just a canvas; they are the foundation for your dreams. Whether you're envisioning a cozy starter home or planning a larger development, Breakers Land Sub Division offers the canvas for your unique vision. Our plots are designed to accommodate a variety of lifestyles, making it the ideal choice for those seeking versatility in their real estate investment. Your Journey Begins Here: Embrace the promise of Breakers Land Sub Division. Request more information today and take the first step toward realizing your dream. Feel free to explore the land on your own and envision your dream. Call us to learn more about the endless possibilities these plots offer. How do you want to live your life?

## **Essential Information**

| Type<br><b>Land (For Sale)</b> | Status<br><b>Pen/Con</b> |                 | MLS<br><b>417173</b> |                  | Listing Type<br>Low Density<br>Residential |
|--------------------------------|--------------------------|-----------------|----------------------|------------------|--------------------------------------------|
| Key Details                    |                          |                 |                      |                  |                                            |
| Width<br><b>94.00</b>          | Depth<br><b>156.00</b>   | Bed<br><b>0</b> |                      | Bath<br><b>O</b> | Block & Parcel<br>56B,103LOT3              |
| Acreage<br>0.2800              |                          |                 |                      |                  |                                            |
| Den<br><b>No</b>               | Sq.Ft.<br><b>0.00</b>    |                 |                      |                  |                                            |