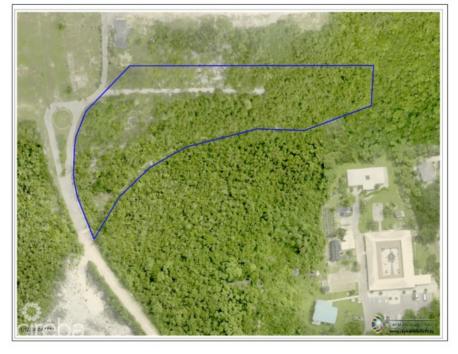

## CI\$123,000

Carolyn Ritch carolyn@ritchrealty.ky

Welcome to Breakers Land Sub Division, a haven for those seeking a piece of paradise in the Cayman Islands. Pre-approved sub-division plots, strategically located in the picturesque area of Breakers Cayman. Discover Your Haven in Breakers Cayman: Nestled in the embrace of nature and just a stone's throw away from the pristine planned development of Pease Bay public beach, the Breakers Land Sub Division plots offer an unrivalled opportunity for those looking to create their dream homes. Features that Redefine Living: These plots come with the assurance of pre-approved sub-divisions, streamlining the process for those eager to embark on their homeownership journey. The proximity to Pease Bay public beach ensures that residents can enjoy the serenity of the sea breeze and the soothing sounds of the waves just moments from their doorstep. Breakers Cayman - A Serene Escape: The Breakers area, with its natural beauty and tranguil ambiance, provides the perfect backdrop for your future home. This locale is not just about property; it's about creating a lifestyle that transcends the ordinary. Breakers Cayman is more than a location; it's an experience. Unlock the Potential: Perfect for Starter Homes or Development: These land plots are more than just a canvas; they are the foundation for your dreams. Whether you're envisioning a cozy starter home or planning a larger development, Breakers Land Sub Division offers the canvas for your unique vision. Our plots are designed to accommodate a variety of lifestyles, making it the ideal choice for those seeking versatility in their real estate investment. Your Journey Begins Here: Embrace the promise of Breakers Land Sub Division. Request more information today and take the first step toward realizing your dream. Feel free to explore the land on your own and envision your dream. Call us to learn more about the endless possibilities these plots offer. How do you want to live your life?