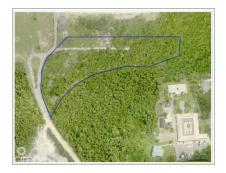

# **LOT 4 SUB DIVIDED LAND BREAKERS**

Breakers, Cayman Islands MLS# 417174

# CI\$120,000

Welcome to Breakers Land Sub Division, a haven for those seeking a piece of paradise in the Cayman Islands. Pre-approved sub-division plots, strategically located in the picturesque area of Breakers Cayman. Discover Your Haven in Breakers Cayman: Nestled in the embrace of nature and just a stone's throw away from the pristine planned development of Pease Bay public beach, the Breakers Land Sub Division plots offer an unrivalled opportunity for those looking to create their dream homes. Features that Redefine Living: These plots come with the assurance of pre-approved sub-divisions, streamlining the process for those eager to embark on their homeownership journey. The proximity to Pease Bay public beach ensures that residents can enjoy the serenity of the sea breeze and the soothing sounds of the waves just moments from their doorstep. Breakers Cayman - A Serene Escape: The Breakers area, with its natural beauty and tranquil ambiance, provides the perfect backdrop for your future home. This locale is not just about property; it's about creating a lifestyle that transcends the ordinary. Breakers Cayman is more than a location; it's an experience. Unlock the Potential: Perfect for Starter Homes or Development: These land plots are more than just a canvas; they are the foundation for your dreams. Whether you're envisioning a cozy starter home or planning a larger development, Breakers Land Sub Division offers the canvas for your unique vision. Our plots are designed to accommodate a variety of lifestyles, making it the ideal choice for those seeking versatility in their real estate investment. Your Journey Begins Here: Embrace the promise of Breakers Land Sub Division. Request more information today and take the first step toward realizing your dream. Feel free to explore the land on your own and envision your dream. Call us to learn more about the endless possibilities these plots offer. How do you want to live your life?