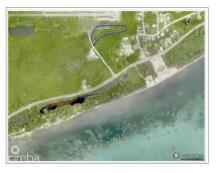

# **LOT 4 SUB DIVIDED LAND BREAKERS**

Breakers, Cayman Islands MLS# 417174

# CI\$120,000

Welcome to Breakers Land Sub Division, a haven for those seeking a piece of paradise in the Cayman Islands. Pre-approved sub-division plots, strategically located in the picturesque area of Breakers Cayman. Discover Your Haven in Breakers Cayman: Nestled in the embrace of nature and just a stone's throw away from the pristine planned development of Pease Bay public beach, the Breakers Land Sub Division plots offer an unrivalled opportunity for those looking to create their dream homes. Features that Redefine Living: These plots come with the assurance of pre-approved sub-divisions, streamlining the process for those eager to embark on their homeownership journey. The proximity to Pease Bay public beach ensures that residents can enjoy the serenity of the sea breeze and the soothing sounds of the waves just moments from their doorstep. Breakers Cayman - A Serene Escape: The Breakers area, with its natural beauty and tranquil ambiance, provides the perfect backdrop for your future home. This locale is not just about property; it's about creating a lifestyle that transcends the ordinary. Breakers Cayman is more than a location; it's an experience. Unlock the Potential: Perfect for Starter Homes or Development: These land plots are more than just a canvas; they are the foundation for your dreams. Whether you're envisioning a cozy starter home or planning a larger development, Breakers Land Sub Division offers the canvas for your unique vision. Our plots are designed to accommodate a variety of lifestyles, making it the ideal choice for those seeking versatility in their real estate investment. Your Journey Begins Here: Embrace the promise of Breakers Land Sub Division. Request more information today and take the first step toward realizing your dream. Feel free to explore the land on your own and envision your dream. Call us to learn more about the endless possibilities these plots offer. How do you want to live your life?