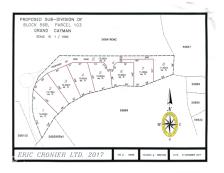

# **LOT 4 SUB DIVIDED LAND BREAKERS**

Breakers, Cayman Islands MLS# 417174

### **Key Details**

 Width
 Depth
 Bed
 Bath
 Block & Parcel

 67.00
 156.00
 0
 0
 56B.103LOT4

Acreage **0.2750** 

Den Sq.Ft. **No 0.00** 