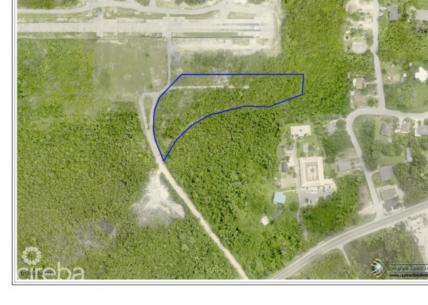

# **LOT 4 SUB DIVIDED LAND BREAKERS**

Breakers, Cayman Islands MLS# 417174

# CI\$120,000

Welcome to Breakers Land Sub Division, a haven for those seeking a piece of paradise in the Cayman Islands. Pre-approved sub-division plots, strategically located in the picturesque area of Breakers Cayman. Discover Your Haven in Breakers Cayman: Nestled in the embrace of nature and just a stone's throw away from the pristine planned development of Pease Bay public beach, the Breakers Land Sub Division plots offer an unrivalled opportunity for those looking to create their dream homes. Features that Redefine Living: These plots come with the assurance of pre-approved sub-divisions, streamlining the process for those eager to embark on their homeownership journey. The proximity to Pease Bay public beach ensures that residents can enjoy the serenity of the sea breeze and the soothing sounds of the waves just moments from their doorstep. Breakers Cayman - A Serene Escape: The Breakers area, with its natural beauty and tranquil ambiance, provides the perfect backdrop for your future home. This locale is not just about property; it's about creating a lifestyle that transcends the ordinary. Breakers Cayman is more than a location; it's an experience. Unlock the Potential: Perfect for Starter Homes or Development: These land plots are more than just a canvas; they are the foundation for your dreams. Whether you're envisioning a cozy starter home or planning a larger development, Breakers Land Sub Division offers the canvas for your unique vision. Our plots are designed to accommodate a variety of lifestyles, making it the ideal choice for those seeking versatility in their real estate investment. Your Journey Begins Here: Embrace the promise of Breakers Land Sub Division. Request more information today and take the first step toward realizing your dream. Feel free to explore the land on your own and envision your dream. Call us to learn more about the endless possibilities these plots offer. How do you want to live your life?