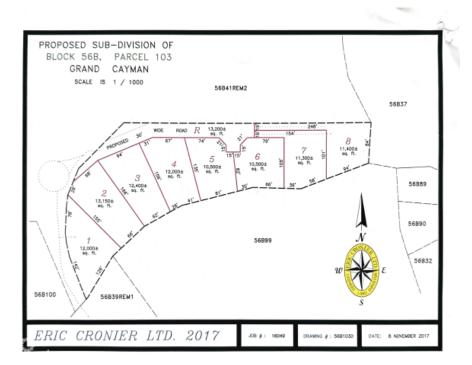

## LOT 7 SUB DIVIDED LAND BREAKERS

Breakers, Cayman Islands MLS# 417177

## **Essential Information**

| Type<br><b>Land (For Sale)</b> | Status<br><b>Pen/Con</b> |                 | MLS<br><b>417177</b> |                  | Listing Type<br>Low Density<br>Residential |
|--------------------------------|--------------------------|-----------------|----------------------|------------------|--------------------------------------------|
| Key Details                    |                          |                 |                      |                  |                                            |
| Width<br><b>94.00</b>          | Depth<br><b>101.00</b>   | Bed<br><b>0</b> |                      | Bath<br><b>O</b> | Block & Parcel<br>56B,103L0T7              |
| Acreage<br>0.2600              |                          |                 |                      |                  |                                            |
| Den<br><b>No</b>               | Sq.Ft.<br><b>0.00</b>    |                 |                      |                  |                                            |