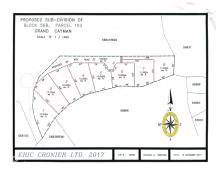

## **Essential Information**

| Type<br><b>Land (For Sale)</b> | Status<br><b>Pen/Con</b> |                 | MLS<br><b>417178</b> |                  | Listing Type<br>Low Density<br>Residential |
|--------------------------------|--------------------------|-----------------|----------------------|------------------|--------------------------------------------|
| Key Details                    |                          |                 |                      |                  |                                            |
| Width<br><b>94.00</b>          | Depth<br><b>84.00</b>    | Bed<br><b>0</b> |                      | Bath<br><b>0</b> | Block & Parcel<br>56B,103LOT8              |
| Acreage<br>0.2600              |                          |                 |                      |                  |                                            |
| Den<br><b>No</b>               | Sq.Ft.<br><b>0.00</b>    |                 |                      |                  |                                            |