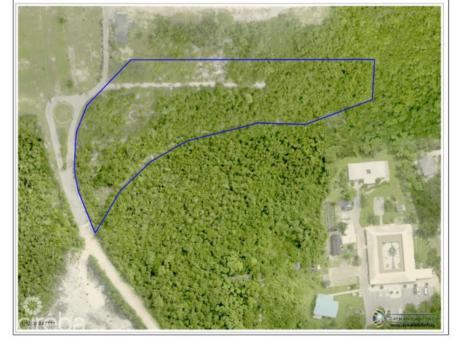

## CI\$106,000

Carolyn Ritch carolyn@ritchrealty.ky

Welcome to Breakers Land Sub Division, a haven for those seeking a piece of paradise in the Cayman Islands. Pre-approved sub-division plots, strategically located in the picturesque area of Breakers Cayman. Discover Your Haven in Breakers Cayman: Nestled in the embrace of nature and just a stone's throw away from the pristine planned development of Pease Bay public beach, the Breakers Land Sub Division plots offer an unrivalled opportunity for those looking to create their dream homes. Features that Redefine Living: These plots come with the assurance of pre-approved sub-divisions, streamlining the process for those eager to embark on their homeownership journey. The proximity to Pease Bay public beach ensures that residents can enjoy the serenity of the sea breeze and the soothing sounds of the waves just moments from their doorstep. Breakers Cayman - A Serene Escape: The Breakers area, with its natural beauty and tranguil ambiance, provides the perfect backdrop for your future home. This locale is not just about property; it's about creating a lifestyle that transcends the ordinary. Breakers Cayman is more than a location; it's an experience. Unlock the Potential: Perfect for Starter Homes or Development: These land plots are more than just a canvas; they are the foundation for your dreams. Whether you're envisioning a cozy starter home or planning a larger development, Breakers Land Sub Division offers the canvas for your unique vision. Our plots are designed to accommodate a variety of lifestyles, making it the ideal choice for those seeking versatility in their real estate investment. Your Journey Begins Here: Embrace the promise of Breakers Land Sub Division. Request more information today and take the first step toward realizing your dream. Feel free to explore the land on your own and envision your dream. Call us to learn more about the endless possibilities these plots offer. How do you want to live your life?