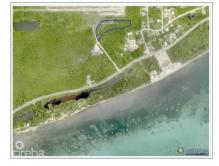

## CI\$106,000

Carolyn Ritch carolyn@ritchrealty.ky

Welcome to Breakers Land Sub Division, a haven for those seeking a piece of paradise in the Cayman Islands. Pre-approved sub-division plots, strategically located in the picturesque area of Breakers Cayman. Discover Your Haven in Breakers Cayman: Nestled in the embrace of nature and just a stone's throw away from the pristine planned development of Pease Bay public beach, the Breakers Land Sub Division plots offer an unrivalled opportunity for those looking to create their dream homes. Features that Redefine Living: These plots come with the assurance of pre-approved sub-divisions, streamlining the process for those eager to embark on their homeownership journey. The proximity to Pease Bay public beach ensures that residents can enjoy the serenity of the sea breeze and the soothing sounds of the waves just moments from their doorstep. Breakers Cayman - A Serene Escape: The Breakers area, with its natural beauty and tranguil ambiance, provides the perfect backdrop for your future home. This locale is not just about property; it's about creating a lifestyle that transcends the ordinary. Breakers Cayman is more than a location; it's an experience. Unlock the Potential: Perfect for Starter Homes or Development: These land plots are more than just a canvas; they are the foundation for your dreams. Whether you're envisioning a cozy starter home or planning a larger development, Breakers Land Sub Division offers the canvas for your unique vision. Our plots are designed to accommodate a variety of lifestyles, making it the ideal choice for those seeking versatility in their real estate investment. Your Journey Begins Here: Embrace the promise of Breakers Land Sub Division. Request more information today and take the first step toward realizing your dream. Feel free to explore the land on your own and envision your dream. Call us to learn more about the endless possibilities these plots offer. How do you want to live your life?