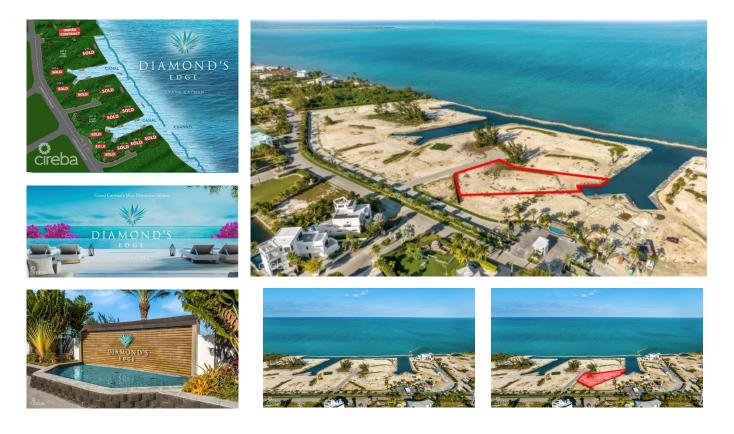

## **DIAMOND'S EDGE WATERFRONT ESTATE LOT 10**

Seven Mile Beach, Cayman Islands MLS# 415590

## US\$2,195,000

Carolyn Ritch carolyn@ritchrealty.ky

Build your dream home in one of the last remaining oceanfront lots in Cayman. Located on the North Sound, with unparalleled views and direct boating access this .6754 acre lot enjoys year round breezes and obstructed views of the North Sound. With high-end cantilevered docks built-in for every homeowner along with a native stone seawall surrounding the oceanfront canals you are ensured long term reinforcement and stability and your piece of paradise will have the seamless feel that makes this enclave unique. From 24-hour manned CCTV security entrance gates to customized streetlights and curbing along with special design details in the common areas - manicured spaces, extensive landscaping, on site maintenance, private refuse collection and underground utilities - they all work in harmony to ensure that Diamond's Edge is finished to the highest standards. Presenting a unique oceanfront enclave at Cayman's Most Distinctive Address. Diamond's Edge... A Rare Offering for the Discerning Few!

## **Essential Information**

| Type<br>Land (For Sale) | Status<br><b>Current</b> |                 | MLS<br><b>415590</b> |                  | Listing Type<br><b>Beach/Hotel/Tourism</b> |  |  |
|-------------------------|--------------------------|-----------------|----------------------|------------------|--------------------------------------------|--|--|
| Key Details             |                          |                 |                      |                  |                                            |  |  |
| Width<br><b>200.00</b>  | Depth<br><b>240.00</b>   | Bed<br><b>0</b> |                      | Bath<br><b>O</b> | Block & Parcel<br><b>17A,358</b>           |  |  |
| Acreage<br>0.6475       |                          |                 |                      |                  |                                            |  |  |
| Den<br><b>No</b>        | Sq.Ft.<br><b>0.00</b>    |                 |                      |                  |                                            |  |  |
| Additional Feature      |                          |                 |                      |                  |                                            |  |  |

| Views<br>Canal Front, Water<br>Front | Zoning<br><b>Hotel/Tourism</b> | Sea Frontage<br><b>100</b> | Road Frontage<br><b>211</b> |
|--------------------------------------|--------------------------------|----------------------------|-----------------------------|
| Soil                                 |                                |                            |                             |