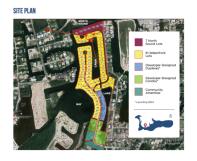

## CI\$399,000

Carolyn Ritch carolyn@ritchrealty.ky

Welcome to Auburn Bay Canal Front Lot 2, a stunning new waterfront development nestled along the serene shores of North Sound with quaint canals. Situated on 0.24 acres of pristine land, this property offers an unparalleled opportunity to build your dream family home in a boaters paradise. Whether you're an avid boater or simply enjoy waterfront living, this location caters to your every need! Designed with families in mind, this development boasts a range of amenities and features that cater to all ages. From spacious yards perfect for outdoor play to parks and recreational facilities, there's something for everyone to enjoy. With its convenient waterfront access, you'll have the freedom to explore the surrounding waterways at your leisure. Spend weekends fishing, kayaking, or simply cruising along the canal, soaking in the breathtaking views and natural beauty that surrounds you! Don't miss out on the opportunity to own a piece of paradise in this idyllic waterfront community. Contact me today to learn more about this exclusive development and secure your slice of coastal living!

## **Additional Feature**

| Views              | Zoning      | Soil |
|--------------------|-------------|------|
| Canal Front, Canal | Low Density | Marl |
| View               | residential |      |