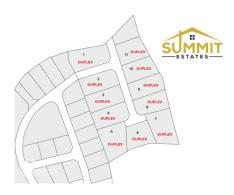

#### **SUMMIT ESTATES- DUPLEX LOT 1**

East End, Cayman Islands MLS# 415603

## CI\$124,427

Carolyn Ritch carolyn@ritchrealty.ky

Take advantage of this opportunity to invest in this tranquil subdivision in the heart of East End. Large duplex lots available with covenants to protect your investment. Purchase adjoining lots to build apartments. Only 11 lots available, scheduled for completion in 2024.

### **Key Details**

| Width | Depth  | Bed | Bath | Block & Parcel |
|-------|--------|-----|------|----------------|
| 85.00 | 160.00 | 0   | 0    | 72B,292        |

Acreage **0.3036** 

Den Sq.Ft. **No 0.00** 

# **Additional Feature**

Views **Garden View** 

Zoning Medium Density Residential Road Frontage

85