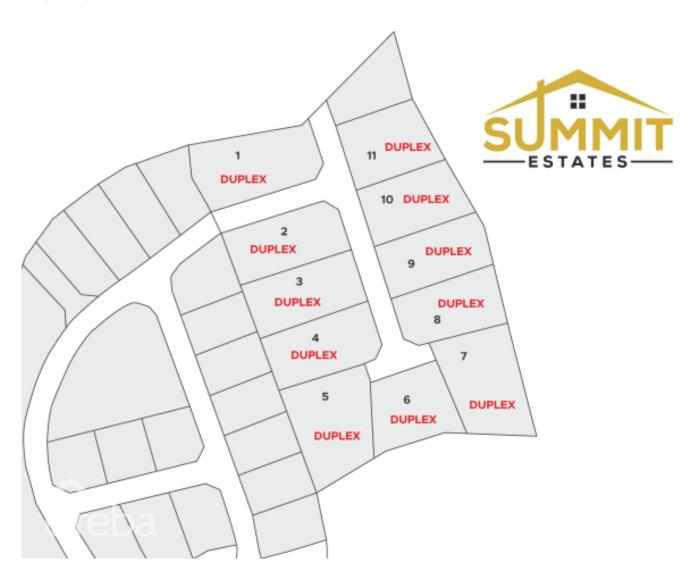

### **SUMMIT ESTATES - DEVELOPMENT LAND - LOT #5**

East End, Cayman Islands MLS# 415634

#### CI\$131,763

Carolyn Ritch carolyn@ritchrealty.ky

Take advantage of this opportunity to invest in this tranquil subdivision in the heart of East End. Large duplex lots available with covenants to protect your investment. Purchase adjoining lots to build apartments. Only 11 lots available, scheduled for completion in 2023.