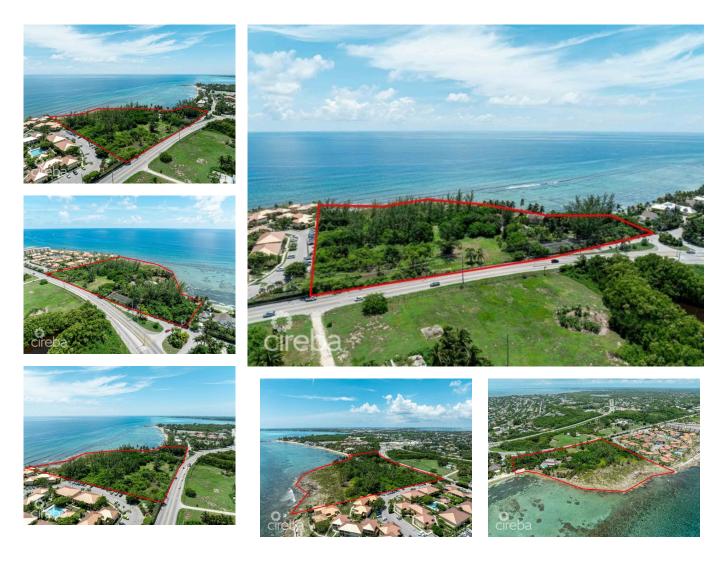

## US\$19,000,000

Carolyn Ritch carolyn@ritchrealty.ky

Presenting an Extraordinary Oceanfront Development Opportunity! This remarkable land parcel spans an expansive 8.3 acres, boasting an impressive 1,000 linear feet of ocean frontage to the south, offering breathtaking views and vast potential for development. With 740 linear feet of road frontage onto both Prospect Point Road and Shamrock Road, accessibility is seamless, ensuring convenience for future residents and visitors alike. Zoned as Beach Resort/Residential, this property serves as a blank canvas for discerning developers. Whether envisioned as a luxurious retirement community, an exclusive resort destination, luxury apartments or a tranguil coastal retreat, this property provides an ideal foundation for a remarkable development. Equipped with a comprehensive conceptual design package and drawings for a retirement village, developers will have a valuable head start in meeting the growing demand for upscale retirement living (view concept package in the link above). Nestled amidst natural reefs, this parcel offers serene bay views to the west, creating a picturesque backdrop for relaxation and recreation. Residents can indulge in leisurely strolls along the sandy beach area near the western boundary, immersing themselves in the tranquility of coastal living. With its prime location, detailed conceptual design package, and unparalleled sunset views, this property is poised to capture the attention of investors and developers alike. Don't miss out on this exceptional opportunity-reach out to us today for more information and to unlock the potential of this remarkable investment. www.youtube.com/watch?v=V blBKKYD8c

## **Essential Information**

| Type<br><b>Land (For Sale)</b> | Status<br><b>Current</b> |                 | MLS<br><b>417475</b>       | Listing Type<br><b>Beach Resort</b><br><b>Residential</b> |
|--------------------------------|--------------------------|-----------------|----------------------------|-----------------------------------------------------------|
| Key Details                    |                          |                 |                            |                                                           |
| Width<br><b>708.00</b>         | Depth<br><b>641.00</b>   | Bed<br><b>0</b> | Bath<br><b>O</b>           | Block & Parcel <b>25B,664</b>                             |
| Acreage<br>8.3000              |                          |                 |                            |                                                           |
| Den<br><b>No</b>               | Sq.Ft.<br><b>0.00</b>    |                 |                            |                                                           |
| Additional Feature             |                          |                 |                            |                                                           |
| Views<br><b>Beach Front</b>    | Zoning<br><b>Beach</b>   |                 | Sea Frontage<br><b>900</b> | Road Frontage<br><b>740</b>                               |