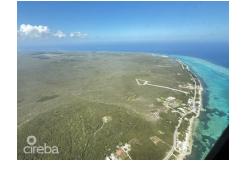

## CI\$2,500,000

Carolyn Ritch carolyn@ritchrealty.ky

Great investment for development land. Together, these two lots make up 12+ acres in the area known as Sand Bluff in Gun Bay. Entrance parcel 74A 155 has an elevation of 15' with approx 45' drive entrance, with sloping elevations into 74A 161. Lot 74A 161 is virgin land that has never been cleared with 6' & 9' elevations! Minutes to the East End shopping plaza, many restaurants, Morritts, The Reef Resort & the Queen's Highway, home to many million dollar properties. With many new high-end developments about to break ground in the area, this is a great opportunity & location to invest. New bypass road will be constructed, making travel convenient to the East End. Easy living, tropical breezes, public beaches, we call this area PARADISE!