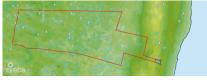

## CI\$2,500,000

Carolyn Ritch carolyn@ritchrealty.ky

Great investment for development land. Together, these two lots make up 12+ acres in the area known as Sand Bluff in Gun Bay. Entrance parcel 74A 155 has an elevation of 15' with approx 45' drive entrance, with sloping elevations into 74A 161. Lot 74A 161 is virgin land that has never been cleared with 6' & 9' elevations! Minutes to the East End shopping plaza, many restaurants, Morritts, The Reef Resort & the Queen's Highway, home to many million dollar properties. With many new high-end developments about to break ground in the area, this is a great opportunity & location to invest. New bypass road will be constructed, making travel convenient to the East End. Easy living, tropical breezes, public beaches, we call this area PARADISE!

## **Essential Information**

| Type<br>Land (For Sale)   | Status<br><b>Current</b> |          | MLS<br><b>417584</b> |                  | Listing Type<br>Low Density<br>Residential |
|---------------------------|--------------------------|----------|----------------------|------------------|--------------------------------------------|
| Key Details               |                          |          |                      |                  |                                            |
| Width<br>523.00           | Depth<br><b>1460.00</b>  | Bed<br>O |                      | Bath<br><b>0</b> | Block & Parcel<br><b>74A,161,155</b>       |
| Acreage<br><b>12.0000</b> |                          |          |                      |                  |                                            |
| Den<br><b>No</b>          | Sq.Ft.<br><b>0.00</b>    |          |                      |                  |                                            |
| Additional Fe             | aturo                    |          |                      |                  |                                            |