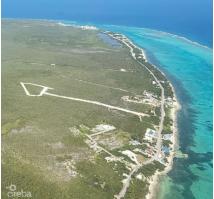

## CI\$2,500,000

Carolyn Ritch carolyn@ritchrealty.ky

Great investment for development land. Together, these two lots make up 12+ acres in the area known as Sand Bluff in Gun Bay. Entrance parcel 74A 155 has an elevation of 15' with approx 45' drive entrance, with sloping elevations into 74A 161. Lot 74A 161 is virgin land that has never been cleared with 6' & 9' elevations! Minutes to the East End shopping plaza, many restaurants, Morritts, The Reef Resort & the Queen's Highway, home to many million dollar properties. With many new high-end developments about to break ground in the area, this is a great opportunity & location to invest. New bypass road will be constructed, making travel convenient to the East End. Easy living, tropical breezes, public beaches, we call this area PARADISE!