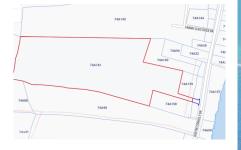

## CI\$2,500,000

Carolyn Ritch carolyn@ritchrealty.ky

Great investment for development land. Together, these two lots make up 12+ acres in the area known as Sand Bluff in Gun Bay. Entrance parcel 74A 155 has an elevation of 15' with approx 45' drive entrance, with sloping elevations into 74A 161. Lot 74A 161 is virgin land that has never been cleared with 6' & 9' elevations! Minutes to the East End shopping plaza, many restaurants, Morritts, The Reef Resort & the Queen's Highway, home to many million dollar properties. With many new high-end developments about to break ground in the area, this is a great opportunity & location to invest. New bypass road will be constructed, making travel convenient to the East End. Easy living, tropical breezes, public beaches, we call this area PARADISE!

## **Essential Information**

| Type<br>Land (For Sale)   | Status<br><b>Current</b> |          | MLS<br><b>417584</b> |                  | Listing Type<br>Low Density<br>Residential |
|---------------------------|--------------------------|----------|----------------------|------------------|--------------------------------------------|
| Key Details               |                          |          |                      |                  |                                            |
| Width<br>523.00           | Depth<br><b>1460.00</b>  | Bed<br>O |                      | Bath<br><b>0</b> | Block & Parcel<br><b>74A,161,155</b>       |
| Acreage<br><b>12.0000</b> |                          |          |                      |                  |                                            |
| Den<br><b>No</b>          | Sq.Ft.<br><b>0.00</b>    |          |                      |                  |                                            |
| Additional Fe             | aturo                    |          |                      |                  |                                            |

## Additional Feature

| Views       | Zoning                  | Road Frontage | Soil |
|-------------|-------------------------|---------------|------|
| Garden View | Agriculture/Residential | 50'           | Rock |