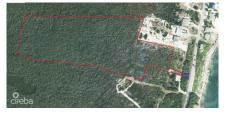

## SAND BLUFF - EAST END ACREAGE

Colliers, Cayman Islands MLS# 417584

## CI\$2,500,000

Carolyn Ritch carolyn@ritchrealty.ky

Great investment for development land. Together, these two lots make up 12+ acres in the area known as Sand Bluff in Gun Bay. Entrance parcel 74A 155 has an elevation of 15' with approx 45' drive entrance, with sloping elevations into 74A 161. Lot 74A 161 is virgin land that has never been cleared with 6' & 9' elevations! Minutes to the East End shopping plaza, many restaurants, Morritts, The Reef Resort & the Queen's Highway, home to many million dollar properties. With many new high-end developments about to break ground in the area, this is a great opportunity & location to invest. New bypass road will be constructed, making travel convenient to the East End. Easy living, tropical breezes, public beaches, we call this area PARADISE!