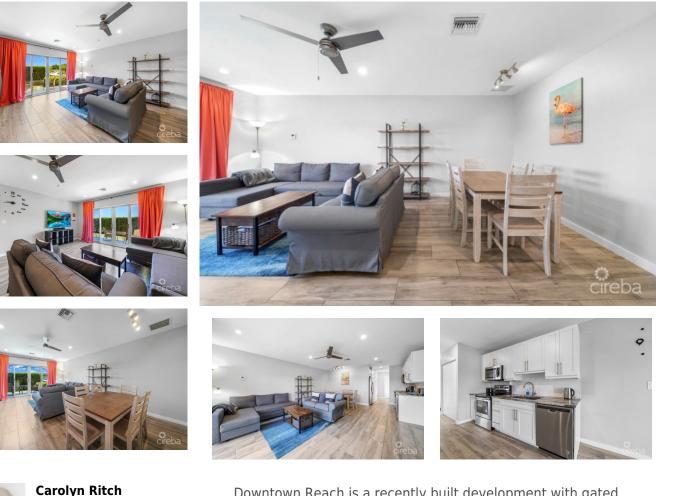

#### **DOWNTOWN REACH 1 BEDROOM**

George Town East, Cayman Islands MLS# 417624

#### CI\$435,000

Downtown Reach is a recently built development with gated access, assigned parking for each unit, a swimming pool, and a fitness gym. This one bedroom condo is ground level with the main living space, kitchen, and dining leading out to a semiprivate patio and garden area. A large sliding door allows for ample natural light to pour in. A single bedroom with ensuite and a half bath off the main entry complete the condo. Easy drive to town and SMB and also great access to Grand Harbour and Harbour Walk facilities.