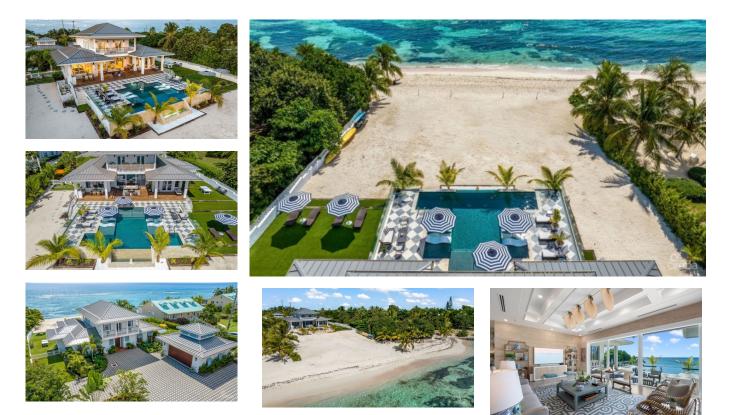

### CI\$15,416,000

Carolyn Ritch carolyn@ritchrealty.ky

Welcome to Spotts Cottage, a secluded coastal haven spanning nearly one acre of pristine land. As you approach, a sense of tranguility washes over you, thanks to the property's 150-foot winding driveway that leads you towards its welcoming embrace. Inside, the cottage boasts four bedrooms, three full baths, two half baths, a carefully curated open plan kitchen and elegant living room, both offering breathtaking ocean views, many indoor and outdoor eating areas, and a spacious office. This property has no shortage of room for relaxation, entertaining and productivity. Electronic blinds offer effortless control over natural light, while the home's elevation of 21 feet above sea level provides unparalleled and unobstructed views of the endless horizon. Step outside and discover four covered patios, inviting you to savor the gentle sea breeze and stunning views. And for those seeking refreshment, a heated saltwater pool with an infinity edge beckons. The cottage is graced with stone imported from Egypt, adding a touch of exotic flair to the design. The cottage is a symphony of natural beauty, fully landscaped with indigenous plants and fruit trees that paint the surroundings with vibrant hues throughout the seasons. A covered garden area, and charming garden shed invites you to nurture your green thumb, while a full irrigation system ensures that every corner of the landscape thrives. A covered walkway from the garage, adorned with 200-year-old bricks sourced from North Carolina, adds a touch of historic charm. The air-conditioned extra-large garage is not just a place for vehicles; it's a sanctuary for DIY enthusiasts, equipped with a built-in pressure washer for convenience. Inside the home, a water pressure booster ensures optimal flow throughout, while hand-laid brick driveways embellished with sea glass add a touch of coastal elegance. For peace of mind, there is a generator capable of powering the entire house. Hardie Boys exterior architectural millwork protects the home from the elements, while a Clopay garage door adds both style and security. Spotts Cottage boasts 10,000 square feet of its own private white sand beach with reef protected waters. And thanks to the home's north-facing orientation, you can bask in breathtaking sunsets from the comfort of your back porch, shielded from the glare of the sun. Conveniently located minutes away from Countryside Shopping Centre and Grand Harbour Shopping Centre, the cottage offers the perfect blend of privacy and accessibility. And with Georgetown and Seven Mile just a short drive away, the best of both worlds is at your fingertips. With hurricane-rated windows and doors, a standing seam roof, and solid poured walls with insulation, the cottage is not just a home; it's a sanctuary built to withstand the test of time. Energyefficient features such as spray foam insulation in the attic further enhance comfort and sustainability. Fully furnished and thoughtfully designed with built-in closets, children's play areas, a rock wall, and security features including gated access and security cameras, Spotts Cottage offers the ultimate retreat for those seeking timeless elegance and coastal charm. Agent owned.