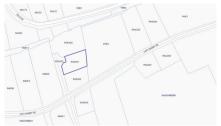

# BRAC LAND .26 ACRE WITH 30FT VEHICLE ACCESS REGISTERED/ ELECTRICITY ON ROAD

Cayman Brac Centre, Cayman Islands MLS# 411582

### CI\$39,000

**Carolyn Ritch** carolyn@ritchrealty.ky

This land sits on the North side Bluff some 35 ft above sea level. Stake Bay area. This piece of land is close to amenities and civilization with electricity in place along the road, There is a registered 30ft vehicular right of way over 99A363 in favor of this parcel. Image source: www.caymanlandinfo.ky