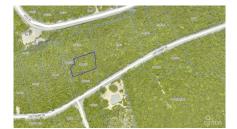

# BRAC LAND .26 ACRE WITH 30FT VEHICLE ACCESS REGISTERED/ ELECTRICITY ON ROAD

Cayman Brac Centre, Cayman Islands MLS# 411582

### CI\$39,000

**Carolyn Ritch** carolyn@ritchrealty.ky

This land sits on the North side Bluff some 35 ft above sea level. Stake Bay area. This piece of land is close to amenities and civilization with electricity in place along the road, There is a registered 30ft vehicular right of way over 99A363 in favor of this parcel. Image source: www.caymanlandinfo.ky