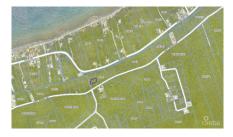

# BRAC LAND .26 ACRE WITH 30FT VEHICLE ACCESS REGISTERED/ ELECTRICITY ON ROAD

Cayman Brac Centre, Cayman Islands MLS# 411582

### CI\$39,000

**Carolyn Ritch** carolyn@ritchrealty.ky

This land sits on the North side Bluff some 35 ft above sea level. Stake Bay area. This piece of land is close to amenities and civilization with electricity in place along the road, There is a registered 30ft vehicular right of way over 99A363 in favor of this parcel. Image source: www.caymanlandinfo.ky