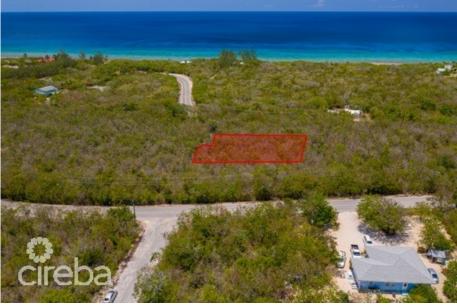

# BRAC LAND .26 ACRE WITH 30FT VEHICLE ACCESS REGISTERED/ ELECTRICITY ON ROAD

Cayman Brac Centre, Cayman Islands MLS# 411582

### CI\$39,000

**Carolyn Ritch** carolyn@ritchrealty.ky

This land sits on the North side Bluff some 35 ft above sea level. Stake Bay area. This piece of land is close to amenities and civilization with electricity in place along the road, There is a registered 30ft vehicular right of way over 99A363 in favor of this parcel. Image source: www.caymanlandinfo.ky