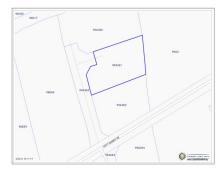

### CI\$39,000

**Carolyn Ritch** carolyn@ritchrealty.ky

This land sits on the North side Bluff some 35 ft above sea level. Stake Bay area. This piece of land is close to amenities and civilization with electricity in place along the road, There is a registered 30ft vehicular right of way over 99A363 in favor of this parcel. Image source: www.caymanlandinfo.ky

### **Key Details**

 Width
 Depth
 Bed
 Bath
 Block & Parcel

 140.00
 87.00
 0
 99A,361

Acreage **0.2600** 

Den Sq.Ft. **No 0.00** 