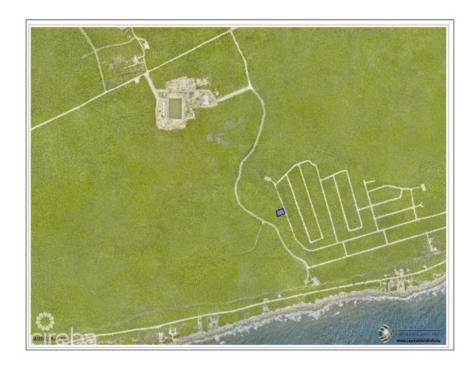

# CI\$50,000

Carolyn Ritch carolyn@ritchrealty.ky

This Cayman Brac bluff land sits 82 feet above sea level in Selworthy Grove, a peaceful subdivision featuring a shared tennis court. A unique offering. And as less land becomes available in Cayman Brac, it's a great time to buy while prices remain steady and concessions on Stamp Duty (0%) still apply. Reach out for more information on this Selworthy Grove land.

## **Key Details**

| Width | Depth  | Bed | Bath | Block & Parcel |
|-------|--------|-----|------|----------------|
| 96.00 | 123.00 | 0   | 0    | 107A.145       |

Acreage **0.2838** 

Den Sq.Ft. **No 0.00** 