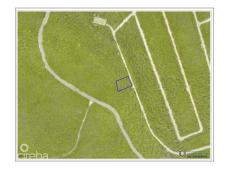

# CI\$50,000

Carolyn Ritch carolyn@ritchrealty.ky

This Cayman Brac bluff land sits 82 feet above sea level in Selworthy Grove, a peaceful subdivision featuring a shared tennis court. A unique offering. And as less land becomes available in Cayman Brac, it's a great time to buy while prices remain steady and concessions on Stamp Duty (0%) still apply. Reach out for more information on this Selworthy Grove land.

## **Key Details**

| Width | Depth  | Bed | Bath | Block & Parcel |
|-------|--------|-----|------|----------------|
| 96.00 | 123.00 | 0   | 0    | 107A.145       |

Acreage **0.2838** 

Den Sq.Ft. **No 0.00** 