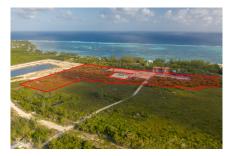

## CI\$175,560

Welcome to Agalinis Estates, a premier gated community on Seaview Road, East End, featuring prime residential lots for sale. Just half a mile up from the Frank Sound Junction, lots will be cleared, filled, and equipped with underground utilities, making them ready for construction. These lots are ideal for single-family homes or duplexes providing more flexibility in home design. This phased development will feature 164 lots spreading over 101 acres, with 23 acres dedicated to preserving the Agalinis Kingsii, home to the rare endemic plant of the same name. Residents will have convenient access to nearby beaches, Clifton Hunter High School, and just 2 miles from Health City. This development offers a peaceful retreat from the hustle and bustle of Cayman, providing a breath of fresh air where you can truly feel at home. With introductory affordable pricing, this is an excellent investment opportunity and a perfect way to enter the property market. The community will be safeguarded for years to come, with robust covenants, ensuring the security and appreciation of your property value. Get in touch for more details.