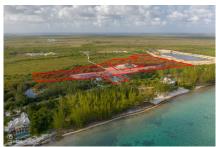

## CI\$175,560

Welcome to Agalinis Estates, a premier gated community on Seaview Road, East End, featuring prime residential lots for sale. Just half a mile up from the Frank Sound Junction, lots will be cleared, filled, and equipped with underground utilities, making them ready for construction. These lots are ideal for single-family homes or duplexes providing more flexibility in home design. This phased development will feature 164 lots spreading over 101 acres, with 23 acres dedicated to preserving the Agalinis Kingsii, home to the rare endemic plant of the same name. Residents will have convenient access to nearby beaches, Clifton Hunter High School, and just 2 miles from Health City. This development offers a peaceful retreat from the hustle and bustle of Cayman, providing a breath of fresh air where you can truly feel at home. With introductory affordable pricing, this is an excellent investment opportunity and a perfect way to enter the property market. The community will be safeguarded for years to come, with robust covenants, ensuring the security and appreciation of your property value. Get in touch for more details.