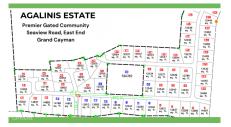

## CI\$175,560

Welcome to Agalinis Estates, a premier gated community on Seaview Road, East End, featuring prime residential lots for sale. Just half a mile up from the Frank Sound Junction, lots will be cleared, filled, and equipped with underground utilities, making them ready for construction. These lots are ideal for single-family homes or duplexes providing more flexibility in home design. This phased development will feature 164 lots spreading over 101 acres, with 23 acres dedicated to preserving the Agalinis Kingsii, home to the rare endemic plant of the same name. Residents will have convenient access to nearby beaches, Clifton Hunter High School, and just 2 miles from Health City. This development offers a peaceful retreat from the hustle and bustle of Cayman, providing a breath of fresh air where you can truly feel at home. With introductory affordable pricing, this is an excellent investment opportunity and a perfect way to enter the property market. The community will be safeguarded for years to come, with robust covenants, ensuring the security and appreciation of your property value. Get in touch for more details.