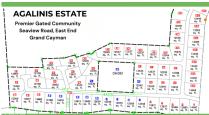

## CI\$175,700

Carolyn Ritch carolyn@ritchrealty.ky

Welcome to Agalinis Estates, a premier gated community on Seaview Road, East End, featuring prime residential lots for sale. Just half a mile up from the Frank Sound Junction, lots will be cleared, filled, and equipped with underground utilities, making them ready for construction. These lots are ideal for single-family homes or duplexes providing more flexibility in home design. This phased development will feature 164 lots spreading over 101 acres, with 23 acres dedicated to preserving the Agalinis Kingsii, home to the rare endemic plant of the same name. Residents will have convenient access to nearby beaches, Clifton Hunter High School, and just 2 miles from Health City. This development offers a peaceful retreat from the hustle and bustle of Cayman, providing a breath of fresh air where you can truly feel at home. With introductory affordable pricing, this is an excellent investment opportunity and a perfect way to enter the property market. The community will be safeguarded for years to come, with robust covenants, ensuring the security and appreciation of your property value. Get in touch for more details.