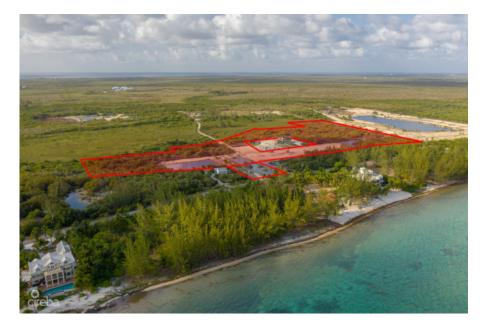

## CI\$175,700

Carolyn Ritch carolyn@ritchrealty.ky

Welcome to Agalinis Estates, a premier gated community on Seaview Road, East End, featuring prime residential lots for sale. Just half a mile up from the Frank Sound Junction, lots will be cleared, filled, and equipped with underground utilities, making them ready for construction. These lots are ideal for single-family homes or duplexes providing more flexibility in home design. This phased development will feature 164 lots spreading over 101 acres, with 23 acres dedicated to preserving the Agalinis Kingsii, home to the rare endemic plant of the same name. Residents will have convenient access to nearby beaches, Clifton Hunter High School, and just 2 miles from Health City. This development offers a peaceful retreat from the hustle and bustle of Cayman, providing a breath of fresh air where you can truly feel at home. With introductory affordable pricing, this is an excellent investment opportunity and a perfect way to enter the property market. The community will be safeguarded for years to come, with robust covenants, ensuring the security and appreciation of your property value. Get in touch for more details.