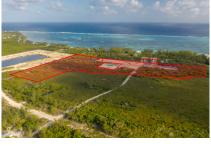

## CI\$175,700

Carolyn Ritch carolyn@ritchrealty.ky

Welcome to Agalinis Estates, a premier gated community on Seaview Road, East End, featuring prime residential lots for sale. Just half a mile up from the Frank Sound Junction, lots will be cleared, filled, and equipped with underground utilities, making them ready for construction. These lots are ideal for single-family homes or duplexes providing more flexibility in home design. This phased development will feature 164 lots spreading over 101 acres, with 23 acres dedicated to preserving the Agalinis Kingsii, home to the rare endemic plant of the same name. Residents will have convenient access to nearby beaches, Clifton Hunter High School, and just 2 miles from Health City. This development offers a peaceful retreat from the hustle and bustle of Cayman, providing a breath of fresh air where you can truly feel at home. With introductory affordable pricing, this is an excellent investment opportunity and a perfect way to enter the property market. The community will be safeguarded for years to come, with robust covenants, ensuring the security and appreciation of your property value. Get in touch for more details.