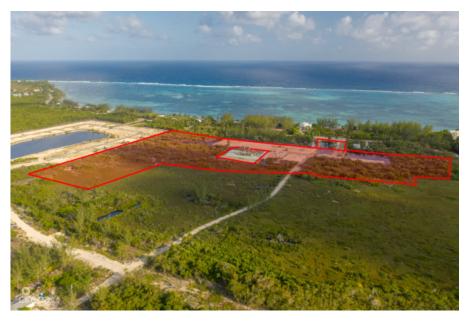

## CI\$175,560

Carolyn Ritch carolyn@ritchrealty.ky

Welcome to Agalinis Estates, a premier gated community on Seaview Road, East End, featuring prime residential lots for sale. Just half a mile up from the Frank Sound Junction, lots will be cleared, filled, and equipped with underground utilities, making them ready for construction. These lots are ideal for single-family homes or duplexes providing more flexibility in home design. This phased development will feature 164 lots spreading over 101 acres, with 23 acres dedicated to preserving the Agalinis Kingsii, home to the rare endemic plant of the same name. Residents will have convenient access to nearby beaches, Clifton Hunter High School, and just 2 miles from Health City. This development offers a peaceful retreat from the hustle and bustle of Cayman, providing a breath of fresh air where you can truly feel at home. With introductory affordable pricing, this is an excellent investment opportunity and a perfect way to enter the property market. The community will be safeguarded for years to come, with robust covenants, ensuring the security and appreciation of your property value. Get in touch for more details.