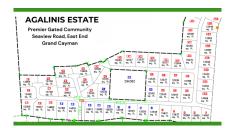

## AGALINIS ESTATES - GATED COMMUNITY ON SEAVIEW ROAD - DUPLEX LOT 8

Midland East, Cayman Islands MLS# 417785

## CI\$175,560

Carolyn Ritch carolyn@ritchrealty.ky

Welcome to Agalinis Estates, a premier gated community on Seaview Road, East End, featuring prime residential lots for sale. Just half a mile up from the Frank Sound Junction, lots will be cleared, filled, and equipped with underground utilities, making them ready for construction. These lots are ideal for single-family homes or duplexes providing more flexibility in home design. This phased development will feature 164 lots spreading over 101 acres, with 23 acres dedicated to preserving the Agalinis Kingsii, home to the rare endemic plant of the same name. Residents will have convenient access to nearby beaches, Clifton Hunter High School, and just 2 miles from Health City. This development offers a peaceful retreat from the hustle and bustle of Cayman, providing a breath of fresh air where you can truly feel at home. With introductory affordable pricing, this is an excellent investment opportunity and a perfect way to enter the property market. The community will be safeguarded for years to come, with robust covenants, ensuring the security and appreciation of your property value. Get in touch for more details.