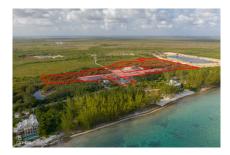

## CI\$175,560

Carolyn Ritch carolyn@ritchrealty.ky

Welcome to Agalinis Estates, a premier gated community on Seaview Road, East End, featuring prime residential lots for sale. Just half a mile up from the Frank Sound Junction, lots will be cleared, filled, and equipped with underground utilities, making them ready for construction. These lots are ideal for single-family homes or duplexes providing more flexibility in home design. This phased development will feature 164 lots spreading over 101 acres, with 23 acres dedicated to preserving the Agalinis Kingsii, home to the rare endemic plant of the same name. Residents will have convenient access to nearby beaches, Clifton Hunter High School, and just 2 miles from Health City. This development offers a peaceful retreat from the hustle and bustle of Cayman, providing a breath of fresh air where you can truly feel at home. With introductory affordable pricing, this is an excellent investment opportunity and a perfect way to enter the property market. The community will be safeguarded for years to come, with robust covenants, ensuring the security and appreciation of your property value. Get in touch for more details.