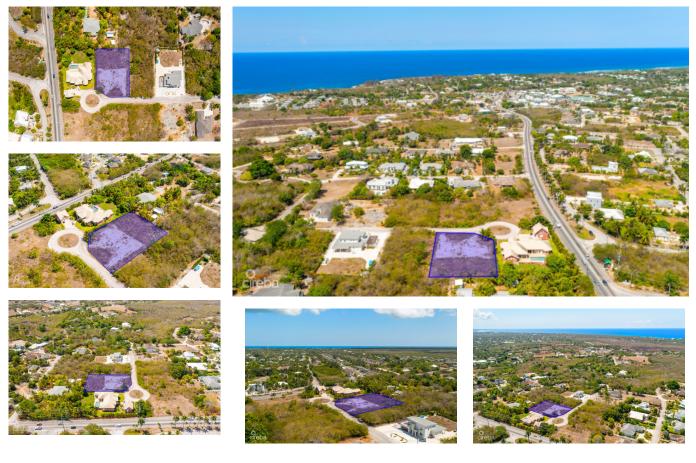

### SAVANNAH RESIDENTIAL LAND

Lower Valley, Cayman Islands MLS# 417814

#### CI\$338,000

Carolyn Ritch carolyn@ritchrealty.ky

This property has numerous benefits and is perfectly positioned in a Savannah community with enormous estate-style homes. In this community, parcels seldom make it to market. This considerable lot provides adequate room to create a family's perfect home. Families in this area can access various conveniences within walking distance at the nearby Country Side Shopping Center.