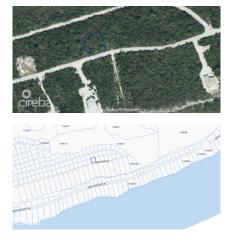

## CAYMAN BRAC BLUFF LOT (0.2874 ACRE)

Cayman Brac East, Cayman Islands MLS# 417917

## CI\$49,000

Carolyn Ritch carolyn@ritchrealty.ky

This Lot is just across the road from the Bluff Edge lots with 85' -90' elevation. With a two-story home, one could have an Ocean View. Now is the time to invest in Cayman Brac for the future and live in quiet harmony with nature.

## **Essential Information**

| Type<br><b>Land (For Sale)</b> | Status<br><b>Current</b> |                 | MLS<br><b>417917</b> |                  | Listing Type<br>Low Density<br>Residential |
|--------------------------------|--------------------------|-----------------|----------------------|------------------|--------------------------------------------|
| Key Details                    |                          |                 |                      |                  |                                            |
| Width<br><b>110.00</b>         | Depth<br><b>115.00</b>   | Bed<br><b>0</b> |                      | Bath<br><b>0</b> | Block & Parcel<br>110A,185                 |
| Acreage<br><b>0.2874</b>       |                          |                 |                      |                  |                                            |
| Den<br><b>No</b>               | Sq.Ft.<br><b>0.00</b>    |                 |                      |                  |                                            |

## **Additional Feature**

| Views       | Road Frontage |
|-------------|---------------|
| Garden View | 110           |