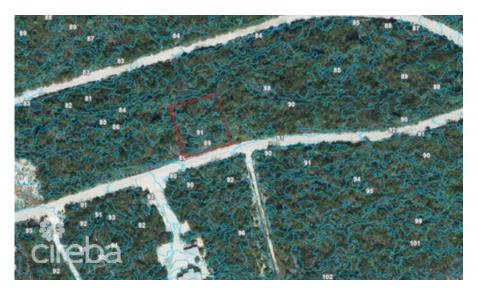

## CAYMAN BRAC BLUFF LOT (0.2874 ACRE)

Cayman Brac East, Cayman Islands MLS# 417917

## CI\$49,000

Carolyn Ritch carolyn@ritchrealty.ky

This Lot is just across the road from the Bluff Edge lots with 85' -90' elevation. With a two-story home, one could have an Ocean View. Now is the time to invest in Cayman Brac for the future and live in quiet harmony with nature.

## **Essential Information**

| Type<br><b>Land (For Sale)</b> | Status<br><b>Current</b> |                 | MLS<br><b>417917</b> |                  | Listing Type<br>Low Density<br>Residential |
|--------------------------------|--------------------------|-----------------|----------------------|------------------|--------------------------------------------|
| Key Details                    |                          |                 |                      |                  |                                            |
| Width<br><b>110.00</b>         | Depth<br><b>115.00</b>   | Bed<br><b>0</b> |                      | Bath<br><b>0</b> | Block & Parcel<br>110A,185                 |
| Acreage<br><b>0.2874</b>       |                          |                 |                      |                  |                                            |
| Den<br><b>No</b>               | Sq.Ft.<br><b>0.00</b>    |                 |                      |                  |                                            |

## **Additional Feature**

| Views       | Road Frontage |
|-------------|---------------|
| Garden View | 110           |