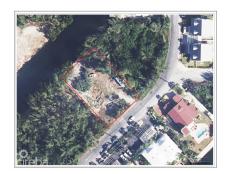

## .36 ACRES CANAL FRONT DEVELOPMENT SITE

Spotts, Cayman Islands MLS# 417972

## CI\$430,000

**Carolyn Ritch** carolyn@ritchrealty.ky

Whirlwind Drive is a peaceful and walkable canal community in Omega Bay. This is a large site without covenants and above the density restricted zone further down Whirlwind Dr. past Ribbon Close. Ideal for a private canal home or a multifamily development. Site is filled and fenced, there is a cantilever dock with Water Authority connection. The sale includes a high top aluminum four door reefer unit 53 feet long used for storage. Agent owned.