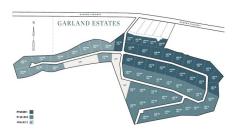

## **GARLAND ESTATES - LOT 3**

N.E. Coast, Cayman Islands MLS# 418171

## CI\$120,225

Welcome to Garland Estates Lot 3, a fantastic new subdivision located on the serene North East Coast of the Island, along Queens Highway. This location is one of the most pristine and tranquil parts of the Cayman Islands, offering the perfect backdrop for your investment property, a luxurious getaway home, or the chance to design and build your dream residence. A Hidden Gem on the East Coast Garland Estates is not just about location—it's about lifestyle. Situated near some of the island's most sought-after tourist attractions, such as the Crystal Caves and the Queen Elizabeth II Botanic Park, this area is a haven for nature lovers. Just a short drive away, you'll find Rum Point and Kaibo, offering quick and easy access to Stingray City, Starfish Point, and an array other water activity. Oversized Lots with Endless Possibilities The oversized lots at Garland Estates are truly a rare find. Whether you're looking to make a smart investment or seeking the ideal plot to build your dream home, these lots offer ample space and flexibility to accommodate your vision. For first-time buyers eager to jump on the property ladder, this is an unbeatable opportunity. A Sanctuary Close to Adventure Waking up every morning to the incredible sunrises and the tranquility of the North East Coast. Garland Estates provides the perfect balance of seclusion and accessibility. Whether you want to explore the island's natural wonders or simply relax in your own private sanctuary, this location delivers the best of both worlds. Secure Your Future at Garland Estates Lot 3 Don't miss out on the opportunity to own a piece of paradise. Garland Estates offers convenience, and potential. Perfectly suited for investors, new homeowners, or those looking to create a bespoke living experience, this subdivision is your gateway to an unparalleled island lifestyle. Contact us today to find out more about Garland Estates and how you can secure your own slice of paradise. How do you want to live your life? Photos courtesy of https://www.caymanlandinfo.ky/

## **Essential Information**

| Type<br>Land (For Sale) | Status<br><b>Current</b> |                 | MLS<br><b>418171</b> |                  | Listing Type Low Density Residential |
|-------------------------|--------------------------|-----------------|----------------------|------------------|--------------------------------------|
| Key Details             |                          |                 |                      |                  |                                      |
| Width <b>101.00</b>     | Depth<br><b>112.00</b>   | Bed<br><b>0</b> |                      | Bath<br><b>0</b> | Block & Parcel <b>69A,2H3</b>        |
| Acreage <b>0.2600</b>   |                          |                 |                      |                  |                                      |
| Den<br><b>No</b>        | Sq.Ft.<br><b>0.00</b>    |                 |                      |                  |                                      |