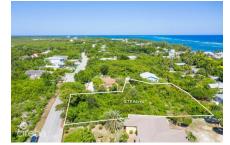

# **EAST END 0.73 ACRE, TWO PARCELS**

East End, Cayman Islands MLS# 418219

### CI\$300,000

These two parcels, totaling 0.72 acres (0.28 and 0.43 acres), offer a spacious lot ideal for building your dream family home or an investment property like a duplex or triplex. Located near East End Primary, this convenient spot has great potential for future growth. Whether you're looking for a comfortable residence or a smart investment, this property offers the space and flexibility you need.

#### **Key Details**

 Width
 Depth
 Bed
 Bath
 Block & Parcel

 178.00
 288.00
 0
 0
 72C,435&436

Acreage **0.7259** 

Den Sq.Ft. **No 0.00** 