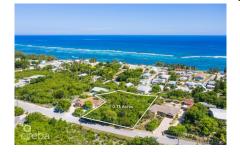

# **EAST END 0.73 ACRE, TWO PARCELS**

East End, Cayman Islands MLS# 418219

### CI\$300,000

These two parcels, totaling 0.72 acres (0.28 and 0.43 acres), offer a spacious lot ideal for building your dream family home or an investment property like a duplex or triplex. Located near East End Primary, this convenient spot has great potential for future growth. Whether you're looking for a comfortable residence or a smart investment, this property offers the space and flexibility you need.

#### **Key Details**

 Width
 Depth
 Bed
 Bath
 Block & Parcel

 178.00
 288.00
 0
 0
 72C,435&436

Acreage **0.7259** 

Den Sq.Ft. **No 0.00** 