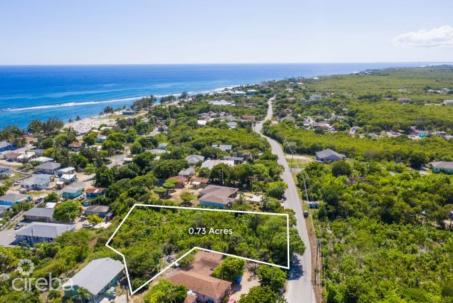

# **EAST END 0.73 ACRE, TWO PARCELS**

East End, Cayman Islands MLS# 418219

### CI\$300,000

These two parcels, totaling 0.72 acres (0.28 and 0.43 acres), offer a spacious lot ideal for building your dream family home or an investment property like a duplex or triplex. Located near East End Primary, this convenient spot has great potential for future growth. Whether you're looking for a comfortable residence or a smart investment, this property offers the space and flexibility you need.

#### **Key Details**

 Width
 Depth
 Bed
 Bath
 Block & Parcel

 178.00
 288.00
 0
 0
 72C,435&436

Acreage **0.7259** 

Den Sq.Ft. **No 0.00** 