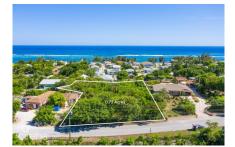

# **EAST END 0.73 ACRE, TWO PARCELS**

East End, Cayman Islands MLS# 418219

### CI\$300,000

These two parcels, totaling 0.72 acres (0.28 and 0.43 acres), offer a spacious lot ideal for building your dream family home or an investment property like a duplex or triplex. Located near East End Primary, this convenient spot has great potential for future growth. Whether you're looking for a comfortable residence or a smart investment, this property offers the space and flexibility you need.

#### **Key Details**

 Width
 Depth
 Bed
 Bath
 Block & Parcel

 178.00
 288.00
 0
 0
 72C,435&436

Acreage **0.7259** 

Den Sq.Ft. **No 0.00** 