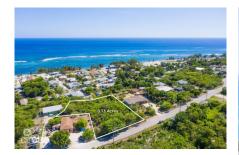

# **EAST END 0.73 ACRE, TWO PARCELS**

East End, Cayman Islands MLS# 418219

### CI\$300,000

These two parcels, totaling 0.72 acres (0.28 and 0.43 acres), offer a spacious lot ideal for building your dream family home or an investment property like a duplex or triplex. Located near East End Primary, this convenient spot has great potential for future growth. Whether you're looking for a comfortable residence or a smart investment, this property offers the space and flexibility you need.

#### **Key Details**

 Width
 Depth
 Bed
 Bath
 Block & Parcel

 178.00
 288.00
 0
 0
 72C,435&436

Acreage **0.7259** 

Den Sq.Ft. **No 0.00** 