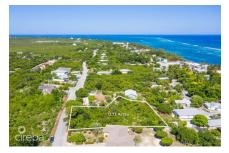

# **EAST END 0.73 ACRE, TWO PARCELS**

East End, Cayman Islands MLS# 418219

### CI\$300,000

These two parcels, totaling 0.72 acres (0.28 and 0.43 acres), offer a spacious lot ideal for building your dream family home or an investment property like a duplex or triplex. Located near East End Primary, this convenient spot has great potential for future growth. Whether you're looking for a comfortable residence or a smart investment, this property offers the space and flexibility you need.

#### **Key Details**

 Width
 Depth
 Bed
 Bath
 Block & Parcel

 178.00
 288.00
 0
 0
 72C,435&436

Acreage **0.7259** 

Den Sq.Ft. **No 0.00** 