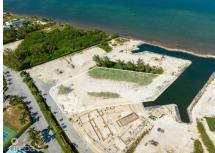

## US\$4,250,000

Carolyn Ritch carolyn@ritchrealty.ky

We are beyond delighted to represent Estate Lot #3 in the exclusive waterfront subdivision, Diamond's Edge. Emerging from the shores of Grand Cayman's North Sound, this development is a true work of art. Impeccable attention to detail honours and appreciates the breathtaking views and billion-dollar Seven Mile Beach corridor location. As a resident you are welcomed home at the distinguished guard house and ushered through soothing water features and crystal studded gates. Meander through lush landscaping with curbed and lighted streets guiding you to your waterfront residence. Unprecedented and unobstructed views of the North Sound have been afforded to each parcel together with custom Brazillian IPE docks, complete with full service water and electrical stations and LED lights. Each parcel's building footprint has been filled to 8' above sea level and ready to receive your dream home. The exclusive branding that is Diamond's Edge can be felt through-out the subdivision including the exclusive channel directly into the North Sound. Your investment is protected by strict, yet reasonable covenants affording each owner quality assurances within the privilege of individuality.

## **Essential Information**

| Type<br><b>Land (For Sale)</b> | Status<br><b>Current</b> |                 | MLS<br><b>416553</b> |                  | Listing Type<br>Low Density<br>Residential |
|--------------------------------|--------------------------|-----------------|----------------------|------------------|--------------------------------------------|
| Key Details                    |                          |                 |                      |                  |                                            |
| Width<br><b>250.00</b>         | Depth<br><b>310.00</b>   | Bed<br><b>0</b> |                      | Bath<br><b>O</b> | Block & Parcel<br>17A,365                  |
| Acreage<br>1.1180              |                          |                 |                      |                  |                                            |
| Den<br><b>No</b>               | Sq.Ft.<br><b>0.00</b>    |                 |                      |                  |                                            |
| Additional Feature             |                          |                 |                      |                  |                                            |

| Views<br>Canal Front, Water<br>View | Zoning<br><b>Hotel/Tourism</b> | Sea Frontage<br><b>140</b> | Road Frontage<br><b>250</b> |
|-------------------------------------|--------------------------------|----------------------------|-----------------------------|
|                                     |                                |                            |                             |