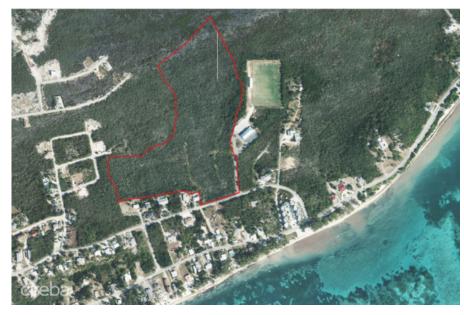

# **EAST END ACREAGE (25+ ACRES)**

East End, Cayman Islands MLS# 418249

## CI\$3,150,000

Carolyn Ritch carolyn@ritchrealty.ky

Invest today in the fast-developing district of East End. This 25 acres of medium-density land has over 12ft of elevation and needs no fill! East End is home to the Heath City hospital, Foster's supermarket, a shopping center, a liquor store, and water sports operations. Previously approved for a subdivision, this is prime development land ready and waiting. Offers accepted!

### **Key Details**

| Width   | Depth   | Bed | Bath | Block & Parcel |
|---------|---------|-----|------|----------------|
| 1150.00 | 1600.00 | 0   | 0    | 71A,188        |

Acreage **25.0000** 

Den Sq.Ft. **No 0.00** 

### **Additional Feature**

Views **Inland**  Zoning
Medium Density
Residential

Road Frontage **370**