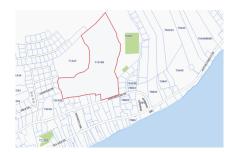

# **EAST END ACREAGE (25+ ACRES)**

East End, Cayman Islands MLS# 418249

## CI\$3,150,000

Carolyn Ritch carolyn@ritchrealty.ky

Invest today in the fast-developing district of East End. This 25 acres of medium-density land has over 12ft of elevation and needs no fill! East End is home to the Heath City hospital, Foster's supermarket, a shopping center, a liquor store, and water sports operations. Previously approved for a subdivision, this is prime development land ready and waiting. Offers accepted!

### **Key Details**

| Width   | Depth   | Bed | Bath | Block & Parcel |
|---------|---------|-----|------|----------------|
| 1150.00 | 1600.00 | 0   | 0    | 71A,188        |

Acreage **25.0000** 

Den Sq.Ft. **No 0.00** 

### **Additional Feature**

Views **Inland**  Zoning
Medium Density
Residential

Road Frontage **370**