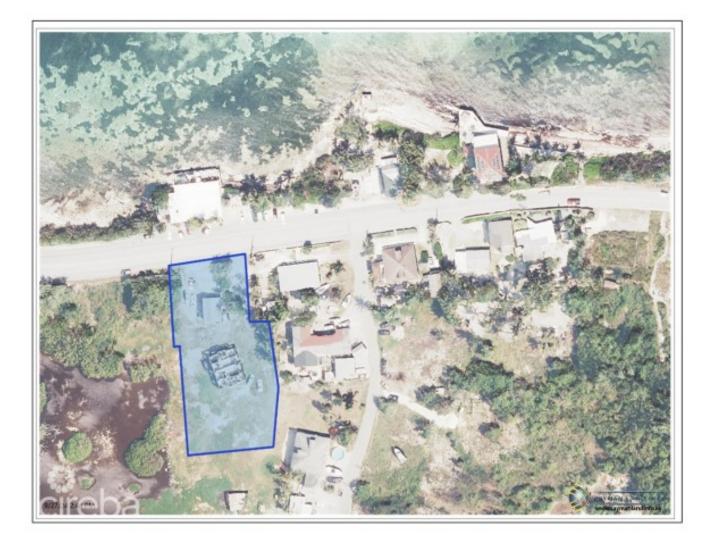

## CI\$495,000

Carolyn Ritch carolyn@ritchrealty.ky A prime investment opportunity within a fast growing area of North Side with Ocean views. Opposite the Over the Edge Cafe with two existing buildings. The main house is a fixer upper and could either be used for immediate rental or renovated to generate additional income as a small commercial retail space. Behind the main house is a near complete duplex (Foundation and walls complete) with 2- Two Bedroom/ Two Bathrooms units (Includes the existing approved plans). This property offers ample room for further development, inviting the addition of multiple duplex units or utilizing the main road frontage for a large commercial property. Close to the boat launching ramp/dock, and scenic Rum Point. Subject to the planning department and lands and survey approving the subdivision of this parcel according to the map shown.