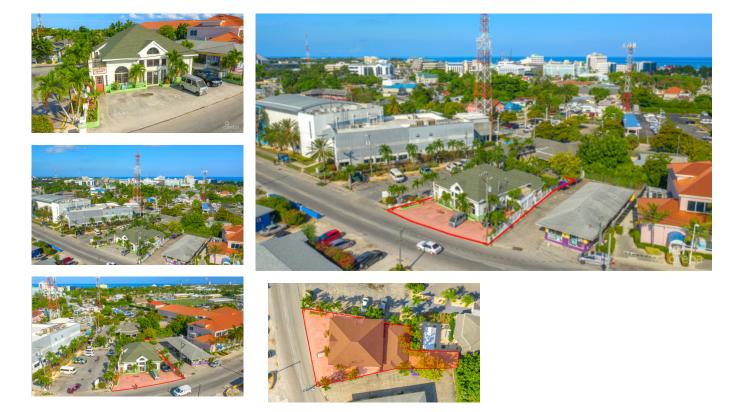

### **COMMERCIAL PROPERTY ON EASTERN AVENUE**

George Town Centre, Cayman Islands MLS# 415912

#### CI\$1,590,000

Carolyn Ritch carolyn@ritchrealty.ky Looking for a commercial property with great potential for a variety of business ventures? Look no further than this property on Eastern Avenue in George Town! Currently operating as a take-out restaurant, this building offers ample space for a variety of commercial uses, whether you're looking to open a retail shop, start a new restaurant concept, or establish an office, this property could be the perfect fit. With a prime location in the heart of George Town, this property offers excellent visibility and easy access. Don't miss out on the opportunity to own a versatile commercial property in one of George Town's most sought-after locations.