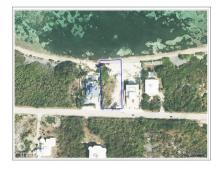

### **BEACH FRONT EAST END LAND**

N.E. Coast, Cayman Islands MLS# 418414

## US\$1,500,000

Carolyn Ritch carolyn@ritchrealty.ky

Build your dream home on this elevated luxury beach-front site in the picturesque and peaceful East End. This site is rare with a unique gradient sloping down towards an amazing 100ft of white sand beach and unobstructed views of the turquoise Caribbean sea. Protected by a pristine coral reef, you have direct access to incredible snorkeling right from your own secluded beach. Between two beautiful homes and a short drive from many amenities and local attractions such as the Queen's Botanical Park, Starfish Point, Rum Point and Kaibo, your opportunity for unhindered paradise awaits.

### **Key Details**

 Width
 Depth
 Bed
 Bath
 Block & Parcel

 100.00
 225.00
 0
 69A,139

Acreage **0.5000** 

Den Sq.Ft. **No 0.00** 

# **Additional Feature**

Views Zoning Sea Frontage Road Frontage

Beach Front Low Density 100 100ft

Low Density residential