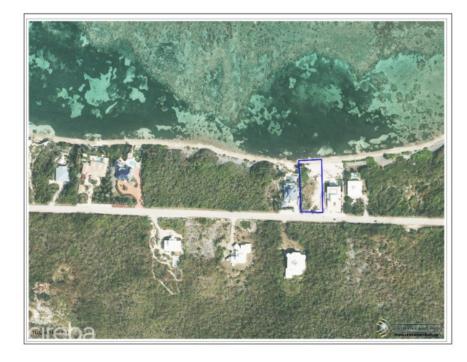

### **BEACH FRONT EAST END LAND**

N.E. Coast, Cayman Islands MLS# 418414

## US\$1,500,000

Carolyn Ritch carolyn@ritchrealty.ky

Build your dream home on this elevated luxury beach-front site in the picturesque and peaceful East End. This site is rare with a unique gradient sloping down towards an amazing 100ft of white sand beach and unobstructed views of the turquoise Caribbean sea. Protected by a pristine coral reef, you have direct access to incredible snorkeling right from your own secluded beach. Between two beautiful homes and a short drive from many amenities and local attractions such as the Queen's Botanical Park, Starfish Point, Rum Point and Kaibo, your opportunity for unhindered paradise awaits.

### **Key Details**

 Width
 Depth
 Bed
 Bath
 Block & Parcel

 100.00
 225.00
 0
 69A,139

Acreage **0.5000** 

Den Sq.Ft. **No 0.00** 

# **Additional Feature**

Views Zoning Sea Frontage Road Frontage

Beach Front Low Density 100 100ft

Low Density residential