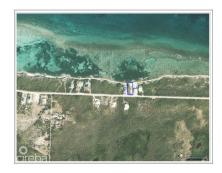

### **BEACH FRONT EAST END LAND**

N.E. Coast, Cayman Islands MLS# 418414

## US\$1,500,000

Carolyn Ritch carolyn@ritchrealty.ky

Build your dream home on this elevated luxury beach-front site in the picturesque and peaceful East End. This site is rare with a unique gradient sloping down towards an amazing 100ft of white sand beach and unobstructed views of the turquoise Caribbean sea. Protected by a pristine coral reef, you have direct access to incredible snorkeling right from your own secluded beach. Between two beautiful homes and a short drive from many amenities and local attractions such as the Queen's Botanical Park, Starfish Point, Rum Point and Kaibo, your opportunity for unhindered paradise awaits.

### **Key Details**

 Width
 Depth
 Bed
 Bath
 Block & Parcel

 100.00
 225.00
 0
 69A,139

Acreage **0.5000** 

Den Sq.Ft. **No 0.00** 

# **Additional Feature**

Views Zoning Sea Frontage Road Frontage

Beach Front Low Density 100 100ft

Low Density residential