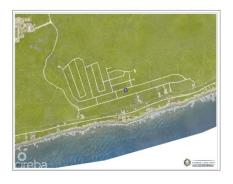

## **SELWORTHY GROVE BLUFF SUBDIVISION**

Cayman Brac East, Cayman Islands MLS# 416797

## US\$45,000

Carolyn Ritch carolyn@ritchrealty.ky This 0.2461 acre residential lot in the Selworthy Grove subdivision is located over 80 feet high and dry on the famous Cayman Brac Bluff. With a community Tennis Court and great neighbourhood layout, this parcel is perfect for your dream home or as a land banking opportunity. Contact us today to discuss this fabulous investment opportunity!

## **Essential Information**

| Type<br>Land (For Sale) | Status<br><b>Current</b> |                 | MLS<br><b>416797</b> |                  | Listing Type<br>Low Density<br>Residential |
|-------------------------|--------------------------|-----------------|----------------------|------------------|--------------------------------------------|
| Key Details             |                          |                 |                      |                  |                                            |
| Width<br><b>100.00</b>  | Depth<br><b>100.00</b>   | Bed<br><b>0</b> |                      | Bath<br><b>O</b> | Block & Parcel<br>110A,221                 |
| Acreage<br>0.2461       |                          |                 |                      |                  |                                            |