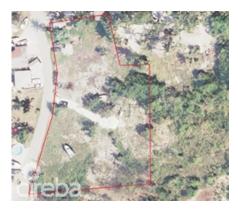

### **NORTH SIDE LAND 1.00 ACRE**

North Side, Cayman Islands MLS# 418281

## CI\$425,000

Carolyn Ritch carolyn@ritchrealty.ky

Investment opportunity to buy 1 acre of land in the heart of North Side. Perfect location to develop land into multiple duplex, apartments or large single family home with space to grow fruit trees and design relaxing garden space. Directly across the street from Over The Edge restaurant, and walking distance to the ocean, with access to boat ramp.

#### **Key Details**

| Width   | Depth  | Bed | Bath | Block & Parcel |
|---------|--------|-----|------|----------------|
| 175.00  | 285.00 | 0   | 0    | 53A,96         |
| Acreage |        |     |      |                |