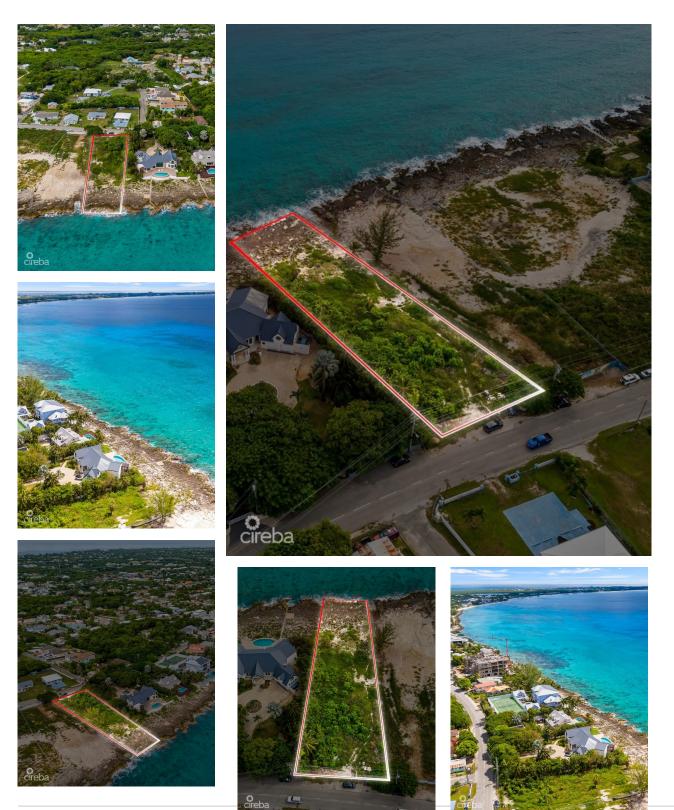

## US\$2,995,000

Copyright ©2025 Ritch Realty Ltd.

Crafted By: 🐭 WING CMS

Carolyn Ritch carolyn@ritchrealty.ky

Discover the ultimate Ocean front parcel and build your own private paradise. This exceptional piece of land offers sweeping unobstructed views of Seven Mile Beach, George Town and beyond to the sparkling ocean and endless horizons. This North West Point stunner is comprised of .58 acres; perfect for a secure bespoke single family home. Zoned Beach Resort / Residential, the parcel allows for up to eight units on site. Enjoy sunrises and sunsets from your back patio, where the rhythmic sound of the waves and salty sea breeze will become part of your daily life. Marvel at sweeping, uninterrupted views of the blue ocean, stretching as far as the eye can see, providing a peaceful and private setting. The setbacks allow for ample space to create the home of your dreams, perfectly positioned to take in 180 degree unobstructed views . Numerous dive sites lie just beyond the shore and along the coastline. Set in a serene, natural environment, this lot offers unmatched seclusion while still being proximate to West Bay and all that the SMB Corridor has to offer. Nearby amenities include Cracked Conch Macabuca, the new restaurant at Dolphin Point Club and a remodeled West Bay Fosters. This rare offering presents a unique opportunity to secure a piece of oceanfront paradise. Whether you're looking for a serene escape or a sound investment, this exceptional property is ready to bring your vision to life.

## **Essential Information**

| Type<br>Land (For Sale)          | Status<br><b>Current</b> |                 | MLS<br><b>418322</b>      | Listing Type<br><b>Beach Resort</b><br>Residential |
|----------------------------------|--------------------------|-----------------|---------------------------|----------------------------------------------------|
| Key Details                      |                          |                 |                           |                                                    |
| Width<br><b>94.00</b>            | Depth<br><b>306.00</b>   | Bed<br><b>0</b> | Bath<br><b>0</b>          | Block & Parcel<br><b>2C,160/161</b>                |
| Acreage<br><b>0.5800</b>         |                          |                 |                           |                                                    |
| Den<br><b>No</b>                 | Sq.Ft.<br><b>0.00</b>    |                 |                           |                                                    |
| Additional Feature               |                          |                 |                           |                                                    |
| Views<br><b>Ocean View, Ocea</b> | Zoning<br><b>n Beach</b> |                 | Sea Frontage<br><b>70</b> | Road Frontage<br><b>North</b>                      |