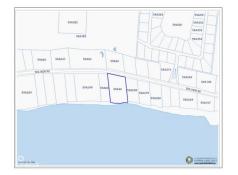

## EXCLUSIVE BEACHFRONT ESTATE PARCEL ON FRANK SOUND - 200 FT OF PRISTINE BEACHFRONT!

Midland East, Cayman Islands MLS# 418325

CI\$1,850,000

Carolyn Ritch carolyn@ritchrealty.ky This expansive beachfront estate parcel on Frank Sound offers 200 ft of stunning shoreline with a generous 300 ft depth extending to the main road. Whether you envision a luxurious estate home or a 30-bedroom condo complex, this prime piece of land provides ample space for development, while ensuring complete privacy. Utilities, including city water and electricity, are readily accessible from the main road, making the building process smooth and convenient. Located in a tranquil and environmentally protected area, this parcel offers incredible snorkelling right at your doorstep, surrounded by the unspoiled beauty of Frank Sound. Perfect for those seeking peace, privacy, and a unique development opportunity off the beaten path.

## Key Details

| Width<br><b>200.00</b>   | Depth<br><b>300.00</b> | Bed<br><b>0</b> | Bath<br><b>O</b> | Block & Parcel<br>59A,66 |
|--------------------------|------------------------|-----------------|------------------|--------------------------|
| Acreage<br><b>1.2500</b> |                        |                 |                  |                          |
| Den<br><b>No</b>         | Sq.Ft.<br><b>0.00</b>  |                 |                  |                          |

## **Additional Feature**

| Views<br><b>Beach Front</b> | Zoning<br>Low Density<br>residential | Sea Frontage<br><b>198</b> | Road Frontage<br><b>200</b> |
|-----------------------------|--------------------------------------|----------------------------|-----------------------------|
|                             |                                      |                            |                             |