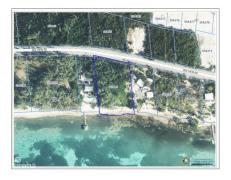

## EXCLUSIVE BEACHFRONT ESTATE PARCEL ON FRANK SOUND - 200 FT OF PRISTINE BEACHFRONT!

Midland East, Cayman Islands MLS# 418325

CI\$1,850,000

Carolyn Ritch carolyn@ritchrealty.ky This expansive beachfront estate parcel on Frank Sound offers 200 ft of stunning shoreline with a generous 300 ft depth extending to the main road. Whether you envision a luxurious estate home or a 30-bedroom condo complex, this prime piece of land provides ample space for development, while ensuring complete privacy. Utilities, including city water and electricity, are readily accessible from the main road, making the building process smooth and convenient. Located in a tranquil and environmentally protected area, this parcel offers incredible snorkelling right at your doorstep, surrounded by the unspoiled beauty of Frank Sound. Perfect for those seeking peace, privacy, and a unique development opportunity off the beaten path.

## Key Details

| Width<br><b>200.00</b>   | Depth<br><b>300.00</b> | Bed<br><b>0</b> | Bath<br><b>O</b> | Block & Parcel<br>59A,66 |
|--------------------------|------------------------|-----------------|------------------|--------------------------|
| Acreage<br><b>1.2500</b> |                        |                 |                  |                          |
| Den<br><b>No</b>         | Sq.Ft.<br><b>0.00</b>  |                 |                  |                          |

## **Additional Feature**

| Views<br><b>Beach Front</b> | Zoning<br>Low Density<br>residential | Sea Frontage<br><b>198</b> | Road Frontage<br><b>200</b> |
|-----------------------------|--------------------------------------|----------------------------|-----------------------------|
|                             |                                      |                            |                             |