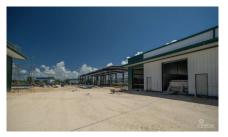

# CI\$598,000

Introducing an excellent opportunity to own a warehouse unit at Fairmile Warehouses on Dorcy Drive. Unit #C1 is located at the facility's entrance, offering high visibility from Dorcy Drive and close proximity to Owen Roberts International Airport. This unit is part of a brand-new development set for completion in November 2024. Each unit features a 12' wide x 14' tall electric roll-up door, allowing easy access for large vehicles and equipment. It is also equipped with a single 7" x 4" x 8" restroom with a toilet, sink, and extraction fan. Additionally, the units include two pedestrian doors—one at the front and one at the rear—improving flow and accessibility. Constructed with durable steel, the building boasts 26-gauge exterior wall panels and is designed to withstand wind speeds up to 150 mph. The roof consists of 26-gauge galvalume on steel purlins, and the foundation is elevated to +8-0 above MLS, with a sealed concrete finish for added durability. This unit has air conditioning, a rare feature in warehouse spaces. It provides a more comfortable environment for staff and better protection for temperature-sensitive goods. Why pay rent when you could make mortgage payments and invest in owning your own facility?