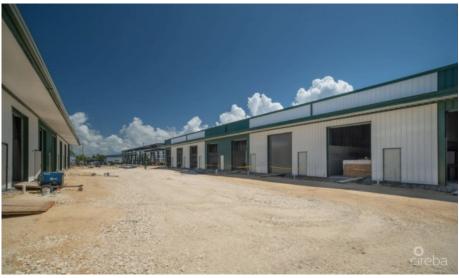

# CI\$598,000

Introducing an excellent opportunity to own a warehouse unit at Fairmile Warehouses on Dorcy Drive. Unit #C1 is located at the facility's entrance, offering high visibility from Dorcy Drive and close proximity to Owen Roberts International Airport. This unit is part of a brand-new development set for completion in November 2024. Each unit features a 12' wide x 14' tall electric roll-up door, allowing easy access for large vehicles and equipment. It is also equipped with a single 7" x 4" x 8" restroom with a toilet, sink, and extraction fan. Additionally, the units include two pedestrian doors—one at the front and one at the rear—improving flow and accessibility. Constructed with durable steel, the building boasts 26-gauge exterior wall panels and is designed to withstand wind speeds up to 150 mph. The roof consists of 26-gauge galvalume on steel purlins, and the foundation is elevated to +8-0 above MLS, with a sealed concrete finish for added durability. This unit has air conditioning, a rare feature in warehouse spaces. It provides a more comfortable environment for staff and better protection for temperature-sensitive goods. Why pay rent when you could make mortgage payments and invest in owning your own facility?