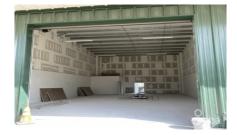

# CI\$598,000

Introducing an excellent opportunity to own a warehouse unit at Fairmile Warehouses on Dorcy Drive. Unit #C1 is located at the facility's entrance, offering high visibility from Dorcy Drive and close proximity to Owen Roberts International Airport. This unit is part of a brand-new development set for completion in November 2024. Each unit features a 12' wide x 14' tall electric roll-up door, allowing easy access for large vehicles and equipment. It is also equipped with a single 7" x 4" x 8" restroom with a toilet, sink, and extraction fan. Additionally, the units include two pedestrian doors—one at the front and one at the rear—improving flow and accessibility. Constructed with durable steel, the building boasts 26-gauge exterior wall panels and is designed to withstand wind speeds up to 150 mph. The roof consists of 26-gauge galvalume on steel purlins, and the foundation is elevated to +8-0 above MLS, with a sealed concrete finish for added durability. This unit has air conditioning, a rare feature in warehouse spaces. It provides a more comfortable environment for staff and better protection for temperature-sensitive goods. Why pay rent when you could make mortgage payments and invest in owning your own facility?