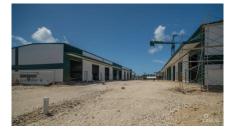

# CI\$598,000

Introducing an excellent opportunity to own a warehouse unit at Fairmile Warehouses on Dorcy Drive. Unit #C1 is located at the facility's entrance, offering high visibility from Dorcy Drive and close proximity to Owen Roberts International Airport. This unit is part of a brand-new development set for completion in November 2024. Each unit features a 12' wide x 14' tall electric roll-up door, allowing easy access for large vehicles and equipment. It is also equipped with a single 7" x 4" x 8" restroom with a toilet, sink, and extraction fan. Additionally, the units include two pedestrian doors—one at the front and one at the rear—improving flow and accessibility. Constructed with durable steel, the building boasts 26-gauge exterior wall panels and is designed to withstand wind speeds up to 150 mph. The roof consists of 26-gauge galvalume on steel purlins, and the foundation is elevated to +8-0 above MLS, with a sealed concrete finish for added durability. This unit has air conditioning, a rare feature in warehouse spaces. It provides a more comfortable environment for staff and better protection for temperature-sensitive goods. Why pay rent when you could make mortgage payments and invest in owning your own facility?