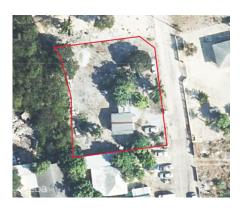

## 0.30 ACRE LOT WITH TINY HOUSE

East End, Cayman Islands MLS# 418429

## CI\$170,000

**Carolyn Ritch** carolyn@ritchrealty.ky

This 0.30-acre lot in East End comes with a tiny house. With enough land space to accommodate a duplex or a single-family home, this lot offers flexibility for various plans. Enjoy a peaceful setting close to East End's beaches and natural beauty, with the convenience of modern amenities just a short drive away.

#### **Key Details**

Width Bed Bath Block & Parcel Depth 107.00 117.00 72C,325

Acreage 0.3000

Den Sq.Ft. **No 0.00** 