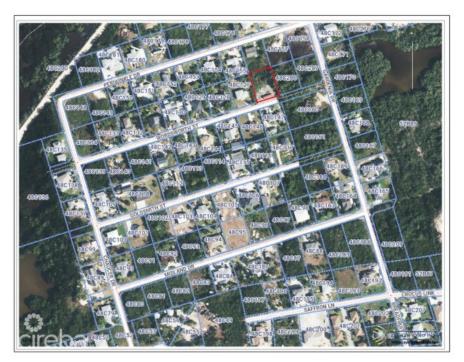

#### CI\$185,000

Carolyn Ritch carolyn@ritchrealty.ky

Located in a wonderful residential area, high and dry, off the main road for safety and serenity, this house lot is ready for your house plans. Make this one yours today! Maps courtesy of Lands and Survey Department

# Key Details

| Width<br><b>100.00</b> | Depth<br><b>125.00</b> | Bed<br><b>0</b> | Bath<br><b>O</b> | Block & Parcel<br>48C,126 |
|------------------------|------------------------|-----------------|------------------|---------------------------|
| Acreage<br>0.2900      |                        |                 |                  |                           |
| Den<br><b>No</b>       | Sq.Ft.<br><b>0.00</b>  |                 |                  |                           |

#### **Additional Feature**

| Views       | Zoning      | Road Frontage | Soil |
|-------------|-------------|---------------|------|
| Garden View | Low Density | 100           | Marl |
|             | residential |               |      |