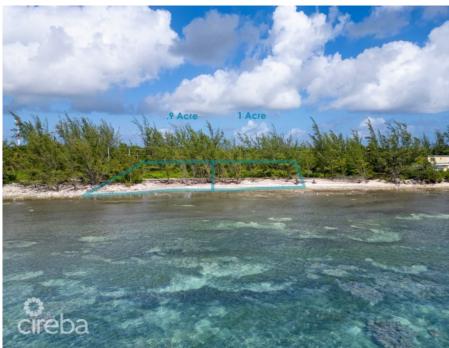

# PEACEFUL SANDY BEACHFRONT .9 PARCEL- GRAND CAYMAN

Breakers, Cayman Islands MLS# 418461

# CI\$564,000

Stunning Seafront Parcel in Breakers, Grand Cayman - A True Beachfront Stunner! Ready to live the Island dream? This 0.9acre beachfront lot in Breakers offers the perfect setting for your future estate! Located on the peaceful, less-traveled side of Grand Cayman, this is an opportunity for large residential beachfront parcels don't come around often. With south-facing sea views, you'll enjoy spectacular sunsets and the soothing sounds of the ocean right at your back yard. The property is level and offers a gentle rise of about 7 feet up from the beach, gradually sloping down to 4 feet at the roadside—ideal for building with minimal fill required and easy access from the wellkept road. The location in front of the property is reef-protected, meaning the waves break further out a calm and serene shoreline, plus the added benefit of being slightly sheltered offers peace of mind in bad weather. Priced fantastically per square foot for an oceanfront parcel in Grand Cayman, this lot offers fantastic value for your investment. The adjoining parcel is also available, so if you're looking for even more space, you can double your land size with the two parcels together! This is your chance to own a piece of Grand Cayman's beautiful coastline. Because it's Cayman beachfront: They aren't making anymore of it!

#### **Key Details**

 Width
 Depth
 Bed
 Bath
 Block & Parcel

 120.00
 350.00
 0
 56B,10

Acreage **0.9000** 

Den Sq.Ft. **No 0.00** 