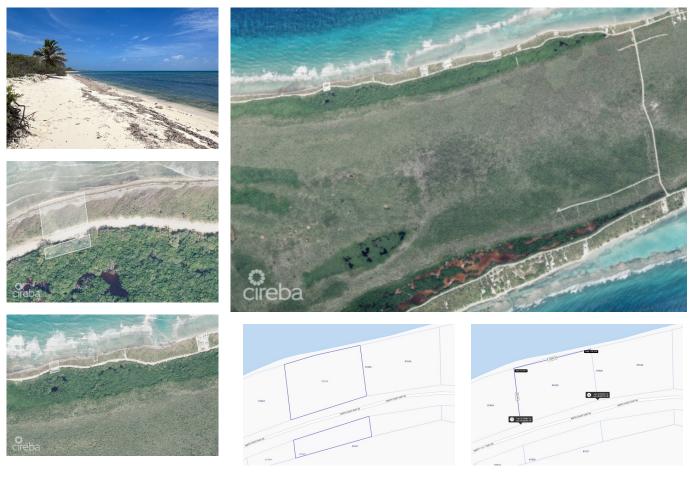

### CI\$205,000

Carolyn Ritch carolyn@ritchrealty.ky Little Cayman ocean front land parcel located on sought after, spectacular northern coast line. 0.3 acre parcel offers around 120ft of beautiful beach coast line. Parcel is bisected by the road offering around 0.22 acres on the beachside with a depth from the road to the water of around 80ft. Map images courtesy of caymanlandinfo.ky