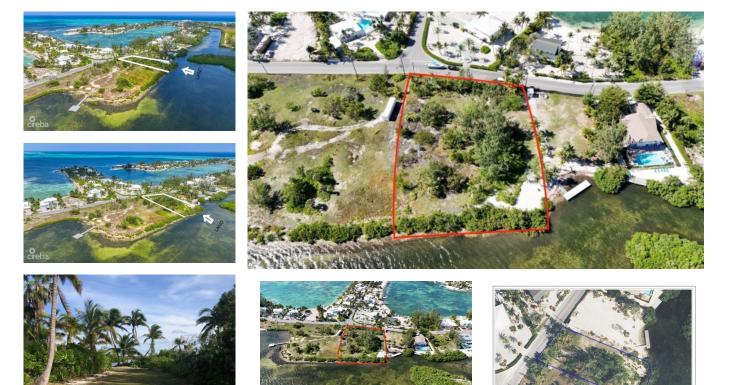

## WATER CAY LOT - REDUCED BY US\$140K

Rum Point, Cayman Islands MLS# 418558

## CI\$695,000

Carolyn Ritch carolyn@ritchrealty.ky Nestled on Water Cay Road in the prestigious Cayman Kai neighbourhood, this prime property offers a serene escape surrounded by luxury homes. Spanning over half an acre, the lot boasts 100 linear feet of shoreline along the picturesque Little Sound, complete with a small sandy beach and expansive views. The land has been partially cleared while preserving mature trees, with added beach sand enhancing the shoreline's charm. This property is well-prepared for future construction and landscaping with water already connected. Whether you envision a dream home or an income-generating property, this exclusive location provides the perfect canvas. Enjoy stunning sunrises and moonrises from your private beach, with spectacular sunset views across the road. Priced to sell, this is an exceptional opportunity to embrace the tranquillity of island living at its finest. Listed below Appraised Market Value!

## **Essential Information**

| Type<br><b>Land (For Sale)</b> | Status<br><b>Reduced</b> |                 | MLS<br>418558 |                  | Listing Type<br>Low Density<br>Residential |
|--------------------------------|--------------------------|-----------------|---------------|------------------|--------------------------------------------|
| Key Details                    |                          |                 |               |                  |                                            |
| Width<br><b>98.00</b>          | Depth<br><b>250.00</b>   | Bed<br><b>0</b> |               | Bath<br><b>0</b> | Block & Parcel<br>33E,112                  |
| Acreage<br><b>0.5600</b>       |                          |                 |               |                  |                                            |
| Den<br><b>No</b>               | Sq.Ft.<br><b>0.00</b>    |                 |               |                  |                                            |

## **Additional Feature**

| Views<br>Canal Front, Water<br>Front | Zoning<br>Low Density<br>residential | Sea Frontage<br><b>90</b> | Road Frontage<br><b>98</b> |
|--------------------------------------|--------------------------------------|---------------------------|----------------------------|
| Soil                                 |                                      |                           |                            |